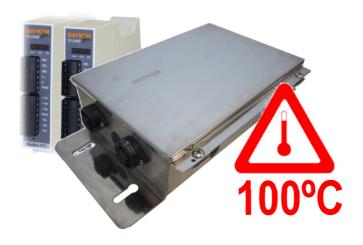

## **TX2MB-High Temperature**WEIGHT TRANSMITTER

High Temperature Operation

ModBUS RTU Communication

Eliminated by Schock

**Double Channel** 

Speically for LADDLE TURRET WEIGHING

| SPECIFICATIONS                   |                                                                            |
|----------------------------------|----------------------------------------------------------------------------|
| Enclosure Type                   | Stainless Steel                                                            |
| Operating Environment            | Up to <b>100 ºC</b>                                                        |
| <b>Environmental Protection</b>  | Washdown, IP68                                                             |
| Power                            | 11-28 VDC , max 300mA                                                      |
| Scale Types                      | Analog load cells                                                          |
| Resulation                       | %0.03                                                                      |
| Number of Load Cells per channel | Up to 6 load cells 350 ohmr 18 load cells 1100 ohm in parallel             |
| Number of Scales                 | 2 platforms (channel )                                                     |
| Communications                   | RS232 (for programming and calibration)                                    |
|                                  | RS485 , ModBus RTU                                                         |
| Progrramming and calibration     | Configurable vibration suppression digital filter settings and calibration |
|                                  | with test weight or electronic calibration without test weights (eCal)     |
|                                  | via Windows based BAYKON xFace software.                                   |
| Dimensions (w x d x h )          | 230 X 180 X 70 mm                                                          |
| Net / Shipping Weight            | 200 gr                                                                     |