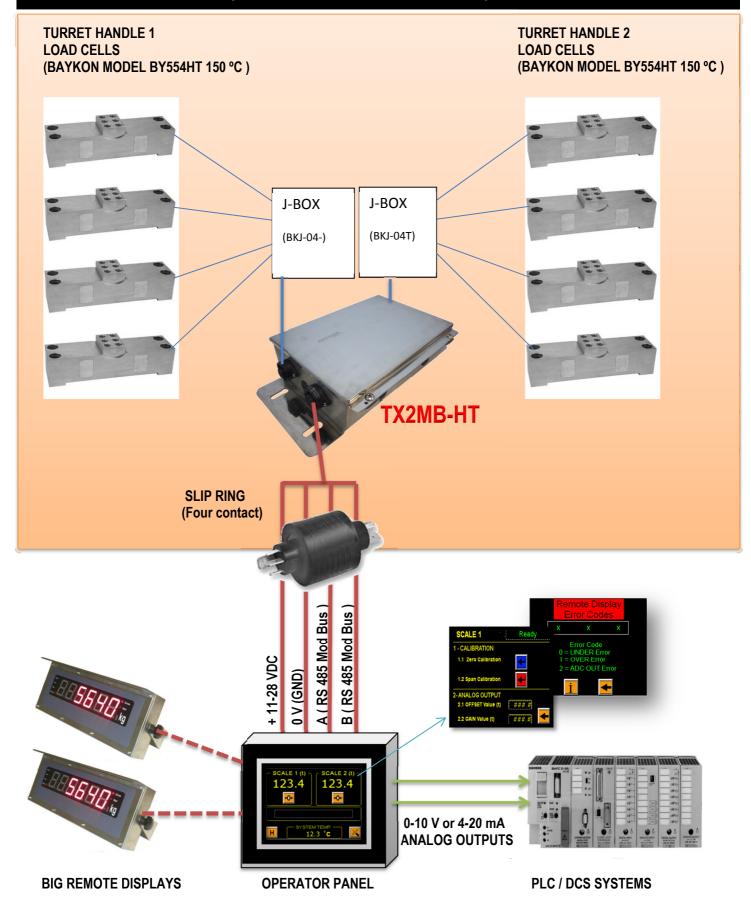

## SAMPLE APPLICATION (LADDLE TURRET WEIGHING)

Tuzla Kimya Sanayicileri OSB. Organik Cad. 31 Tepeören, Tuzla 34956 - Istanbul, Turkey T: +90 216 593 26 30 F: +90 216 593 26 38 E:info@baykon.com www.baykon.com