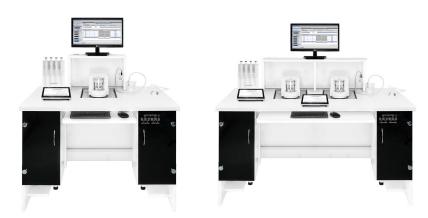

## SDKP Workstation for Pipettes Calibration, SDKP DUAL Workstation for Pipettes Calibration

More information on the website radwag.com/en/info,w1,CB2

SDKP Workstation for Pipettes Calibration

SDKP DUAL Workstation for Pipettes Calibration

## **Datasheet**

|                        | SDKP Workstation for Pipettes Calibration                                                                                                                                                                                                                                                              | SDKP DUAL Workstation for Pipettes Calibration                                                                                                                                                                                                                                                            |
|------------------------|--------------------------------------------------------------------------------------------------------------------------------------------------------------------------------------------------------------------------------------------------------------------------------------------------------|-----------------------------------------------------------------------------------------------------------------------------------------------------------------------------------------------------------------------------------------------------------------------------------------------------------|
| Physical parameters    |                                                                                                                                                                                                                                                                                                        |                                                                                                                                                                                                                                                                                                           |
| Delivery components    | table for calibration, anti-vibration table, probe for temperature, humidity and pressure measurement, probe for water temperature measurement, sink for used water, armrests, LCD monitor, PC with pre-installed software PIPETTES RADWAG, power supply, keyboard and mouse, container for used water | table for calibration, anti-vibration table ×2, probe for temperature, humidity and pressure measurement, probe for water temperature measurement, sink for used water, armrests, LCD monitor, PC with pre-installed software PIPETTES RADWAG, power supply, keyboard and mouse, container for used water |
| Packaging dimensions   | 820×1160×890 mm                                                                                                                                                                                                                                                                                        |                                                                                                                                                                                                                                                                                                           |
| Chamber packaging size |                                                                                                                                                                                                                                                                                                        | 820×1410×1000 mm                                                                                                                                                                                                                                                                                          |
| Gross weight           |                                                                                                                                                                                                                                                                                                        | 250 kg                                                                                                                                                                                                                                                                                                    |
| Length                 | 1100 mm                                                                                                                                                                                                                                                                                                | 1350 mm                                                                                                                                                                                                                                                                                                   |
| Width                  | 750 mm                                                                                                                                                                                                                                                                                                 | 750 mm                                                                                                                                                                                                                                                                                                    |
| Height                 | 1100 mm                                                                                                                                                                                                                                                                                                | 1100 mm                                                                                                                                                                                                                                                                                                   |