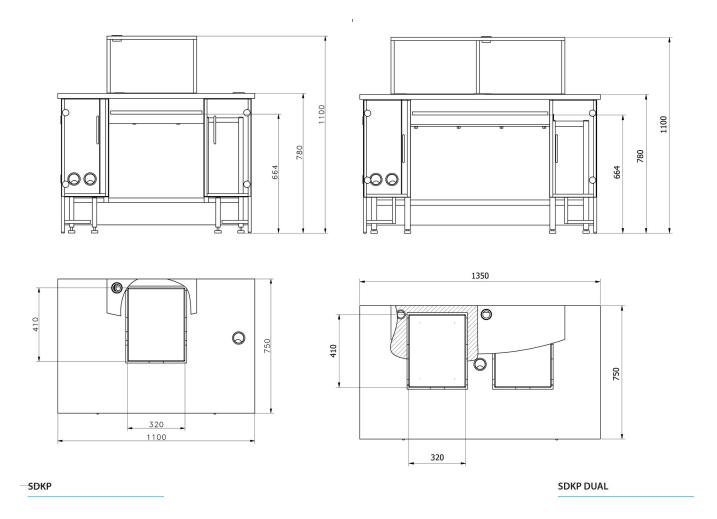

## **Device dimensions**

SDKP Workstation for Pipettes Calibration, SDKP DUAL Workstation for Pipettes Calibration

## **Datasheet**

|                        | SDKP Workstation for Pipettes Calibration                                                                                                                                                                                                                                                              | SDKP DUAL Workstation for Pipettes Calibration                                                                                                                                                                                                                                                            |
|------------------------|--------------------------------------------------------------------------------------------------------------------------------------------------------------------------------------------------------------------------------------------------------------------------------------------------------|-----------------------------------------------------------------------------------------------------------------------------------------------------------------------------------------------------------------------------------------------------------------------------------------------------------|
| Physical parameters    |                                                                                                                                                                                                                                                                                                        |                                                                                                                                                                                                                                                                                                           |
| Delivery components    | table for calibration, anti-vibration table, probe for temperature, humidity and pressure measurement, probe for water temperature measurement, sink for used water, armrests, LCD monitor, PC with pre-installed software PIPETTES RADWAG, power supply, keyboard and mouse, container for used water | table for calibration, anti-vibration table ×2, probe for temperature, humidity and pressure measurement, probe for water temperature measurement, sink for used water, armrests, LCD monitor, PC with pre-installed software PIPETTES RADWAG, power supply, keyboard and mouse, container for used water |
| Packaging dimensions   | 820×1160×890 mm                                                                                                                                                                                                                                                                                        |                                                                                                                                                                                                                                                                                                           |
| Chamber packaging size |                                                                                                                                                                                                                                                                                                        | 820×1410×1000 mm                                                                                                                                                                                                                                                                                          |
| Gross weight           |                                                                                                                                                                                                                                                                                                        | 250 kg                                                                                                                                                                                                                                                                                                    |
| Length                 | 1100 mm                                                                                                                                                                                                                                                                                                | 1350 mm                                                                                                                                                                                                                                                                                                   |
| Width                  | 750 mm                                                                                                                                                                                                                                                                                                 | 750 mm                                                                                                                                                                                                                                                                                                    |
| Height                 | 1100 mm                                                                                                                                                                                                                                                                                                | 1100 mm                                                                                                                                                                                                                                                                                                   |