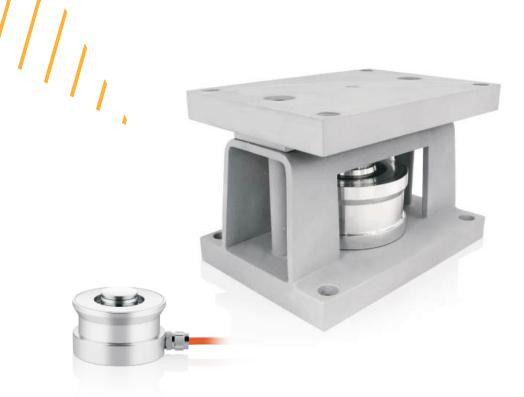

# **LECH Weigh Module**

# For High Capacity Ring Load Cells

LECH Weigh Module is especially designed for high capacity tank and silo scales. It is used with BR110/110S ring type load cells with 47 tons, 68 tons, 100 tons and 150 tons capacity. The LECH weigh module can be installed without load cell which prevents damage risk of the load cell during assembly and welding operations. It allows very easy load cell replacement in case of a malfunction.

The LECH weigh module is equipped with an integrated protection device that will operate reliably against very strong lateral forces without compromising weighing accuracy. The LECH module is available in static painted, galvanized and 304/316 stainless steel.