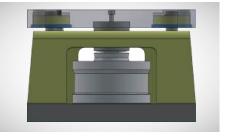

### Installation without load cell Easy load cell replacement

Module without loadcell is placed.

The load cell is put in place.

The support pieces are removed.