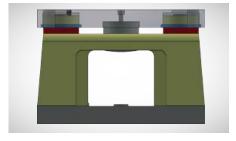

LECH Weigh Module is especially designed for high capacity tank and silo scales. It is used with BR110/110S ring type load cells with 47 tons, 68 tons, 100 tons and 150 tons capacity. The LECH weigh module can be installed without load cell which prevents damage risk of the load cell during assembly and welding operations. It allows very easy load cell replacement in case of a malfunction.

The LECH weigh module is equipped with an integrated protection device that will operate reliably against very strong lateral forces without compromising weighing accuracy. The LECH module is available in static painted, galvanized and 304/316 stainless steel.