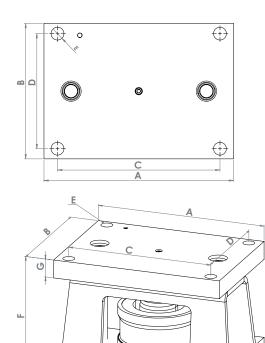

#### **Dimensions (mm)**

| LECH | 47-68t            | 100-150t |
|------|-------------------|----------|
| Α    | 280               | 300      |
| В    | 200               | 220      |
| С    | 240               | 260      |
| D    | 170               | 190      |
| E    | ø19               | ø19      |
| F    | 190 <sup>+2</sup> | 206 +2   |
| G    | 30                | 30       |