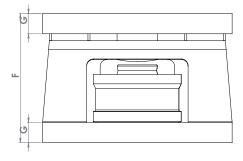

## **Technical Specifications**

#### **Dimensions (mm)**

| LECH | 47-68t            | 100-150t |
|------|-------------------|----------|
| Α    | 280               | 300      |
| В    | 200               | 220      |
| С    | 240               | 260      |
| D    | 170               | 190      |
| E    | ø19               | ø19      |
| F    | 190 <sup>+2</sup> | 206 +2   |
| G    | 30                | 30       |