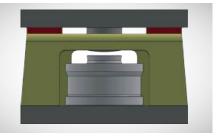

### Installation without load cell Easy load cell replacement

Module without loadcell is placed.

The load cell is put in place.

The support pieces are removed.