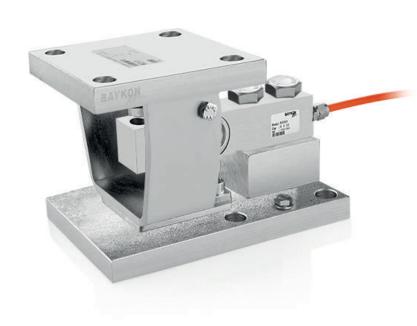

Baykon LEB/RB Weighing Module is a module with high impact resistance for tank, silo, reactor, conveyor and platform scales.

The LEB/RB Weigh Module can be installed without a load cell. In this way, there is no risk of damage to the load cell during assembly and welding processes. Defective load cell can be replaced easily and quickly. It can be used in tanks with low speed mixer. It is in a structure with an obstacle to lift against the risk of overturning.

# **Installation Without Load Cell Easy Load Cell Replacement**

Thanks to support plates enable installation without load cell. Load cell can be replaced easily without disassembling the module. Support plates are removed up to operate as lift-up parts.