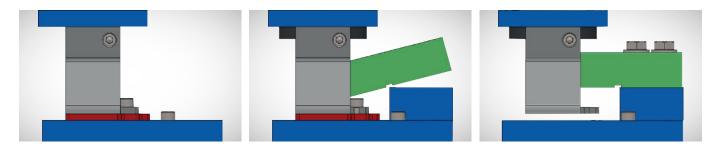

# **Installation Without Load Cell Easy Load Cell Replacement**

Thanks to support plates enable installation without load cell. Load cell can be replaced easily without disassembling the module. Support plates are removed up to operate as lift-up parts.