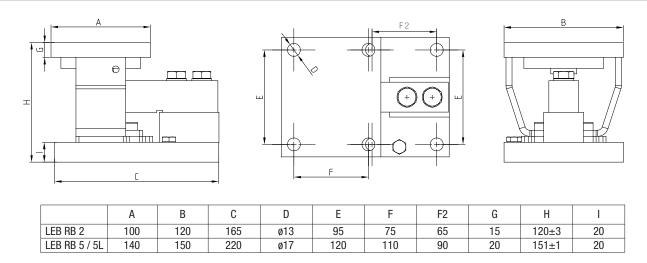

# **Technical Specifications**

### **Dimensions (mm)**

Tank weighing system with 3 load cells

Platform scale with 4 load cells