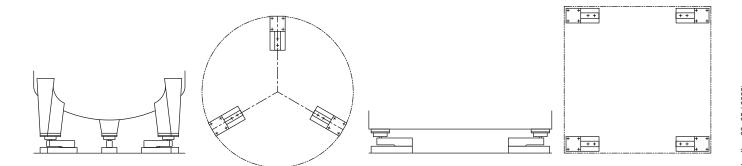

### **Dimensions (mm)**

Tank weighing system with 3 load cells

Platform scale with 4 load cells