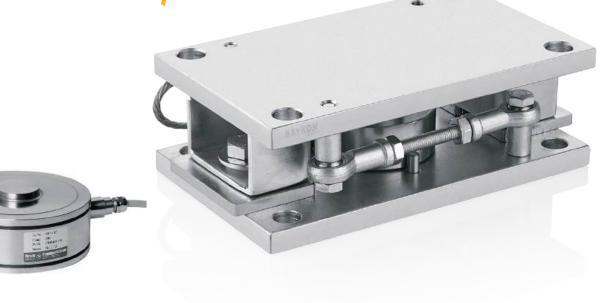

BAYKON LARLC weigh module is designed for Vishay RLC type load cells up to 28t capacity. Their typical features are low profile design, balanced load transfer, built-in lateral movement control and integrated lift-off protection.

Up to two optional stabilizers can be added to each weigh module to stabilize a scale subject to swinging, rotational torque or for in-motion weighing. LARLC offers perfect solution especially to use in mixer liquid tanks, high capacity conveyor and silo scale.