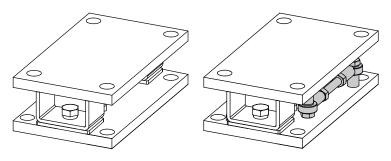

BAYKON LARLC weigh module is designed for Vishay RLC type load cells up to 28t capacity. Their typical features are low profile design, balanced load transfer, built-in lateral movement control and integrated lift-off protection.

Up to two optional stabilizers can be added to each weigh module to stabilize a scale subject to swinging, rotational torque or for in-motion weighing. LARLC offers perfect solution especially to use in mixer liquid tanks, high capacity conveyor and silo scale.