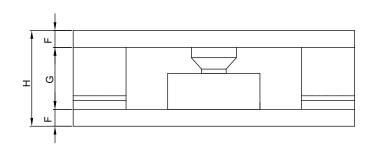

#### **Dimensions (mm)**

| I ARI C | Mounting | Kit   |
|---------|----------|-------|
|         | mounting | T VIL |

| Cap. (t)   | A   | В   | С   | D   | E   | F  | G  | Н   |
|------------|-----|-----|-----|-----|-----|----|----|-----|
| 0.25 - 1 t | 250 | 150 | 210 | 120 | ø18 | 15 | 55 | 85  |
| 2 - 10 t   | 250 | 150 | 210 | 120 | ø18 | 15 | 55 | 85  |
| 28 t       | 250 | 160 | 210 | 120 | ø18 | 20 | 68 | 108 |