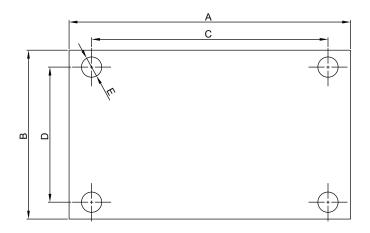

#### **Dimensions (mm)**

| I ARI C | Mounting | Kit   |
|---------|----------|-------|
|         | mounting | T VIL |

| Cap. (t)   | A   | В   | С   | D   | E   | F  | G  | Н   |
|------------|-----|-----|-----|-----|-----|----|----|-----|
| 0.25 - 1 t | 250 | 150 | 210 | 120 | ø18 | 15 | 55 | 85  |
| 2 - 10 t   | 250 | 150 | 210 | 120 | ø18 | 15 | 55 | 85  |
| 28 t       | 250 | 160 | 210 | 120 | ø18 | 20 | 68 | 108 |