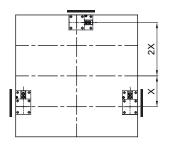

Up to two optional stabilizers can be added to each weigh module to stabilize a scale subject to swinging, rotational torque or for in-motion weighing. LARLC offers perfect solution especially to use in mixer liquid tanks, high capacity conveyor and silo scale.

WS (With Stabilizer Option)