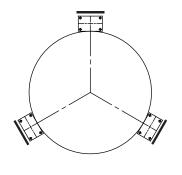

Up to two optional stabilizers can be added to each weigh module to stabilize a scale subject to swinging, rotational torque or for in-motion weighing. LARLC offers perfect solution especially to use in mixer liquid tanks, high capacity conveyor and silo scale.