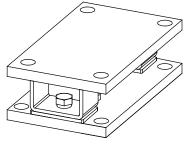

BAYKON LARLC weigh module is designed for Vishay RLC type load cells up to 28t capacity. Their typical features are low profile design, balanced load transfer, built-in lateral movement control and integrated lift-off protection.

Up to two optional stabilizers can be added to each weigh module to stabilize a scale subject to swinging, rotational torque or for in-motion weighing. LARLC offers perfect solution especially to use in mixer liquid tanks, high capacity conveyor and silo scale.