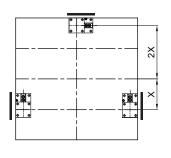

WS (With Stabilizer Option)

### **Application**

: **WS** ( With Stabilizer Option )