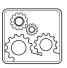

### **Dimensions (mm)**

LARLC Mounting Kit

| Cap. (t)   | А   | В   | С   | D   | Е   | F  | G  | Н   |
|------------|-----|-----|-----|-----|-----|----|----|-----|
| 0.25 - 1 t | 250 | 150 | 210 | 120 | ø18 | 15 | 55 | 85  |
| 2 - 10 t   | 250 | 150 | 210 | 120 | ø18 | 15 | 55 | 85  |
| 28 t       | 250 | 160 | 210 | 120 | ø18 | 20 | 68 | 108 |