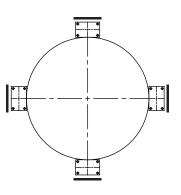

Up to two optional stabilizers can be added to each weigh module to stabilize a scale subject to swinging, rotational torque or for in-motion weighing. LARLC offers perfect solution especially to use in mixer liquid tanks, high capacity conveyor and silo scale.