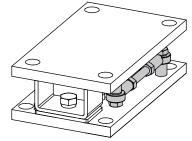

WS (With Stabilizer Option)

### **Application**

: **WS** ( With Stabilizer Option )