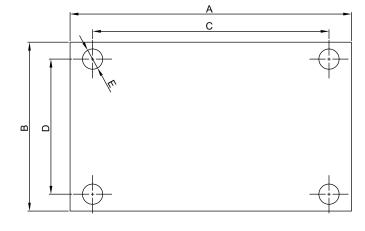

### **Dimensions (mm)**

LARLC Mounting Kit

| Cap. (t)   | А   | В   | С   | D   | Е   | F  | G  | Н   |
|------------|-----|-----|-----|-----|-----|----|----|-----|
| 0.25 - 1 t | 250 | 150 | 210 | 120 | ø18 | 15 | 55 | 85  |
| 2 - 10 t   | 250 | 150 | 210 | 120 | ø18 | 15 | 55 | 85  |
| 28 t       | 250 | 160 | 210 | 120 | ø18 | 20 | 68 | 108 |