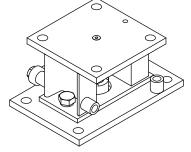

BAYKON LARC3SW weigh module is designed for column-type load cells up to 30t capacity. Typical features are a low-profile design, balanced load transfer, lateral movement control and integrated lift-off protection, providing excellent load transfer in static or dynamic weighing applications.

In addition to the integrated lift-off protection, it can be safely used in agitated tanks, reactors, and high-capacity conveyor scales with optional single or double stabiliser rods to protect against rotation. The standard model is galvanized steel, and a stainless-steel model is also available as an option.