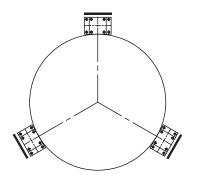

addition to the integrated lift-off protection, it can be safely used in agitated tanks, reactors, and high-capacity conveyor scales with optional single or double stabiliser rods to protect against rotation. The standard model is galvanized steel, and a stainless-steel model is also available as an option.



# **Technical Specifications**

#### **Dimensions (mm)**





#### LARC3SW Mounting Kit

| Cap. (t)   | А   | В   | С   | D   | Е   | F   | G   | Н   | ı   |
|------------|-----|-----|-----|-----|-----|-----|-----|-----|-----|
| 7.5 - 15 t | 200 | 300 | 155 | 255 | 200 | 155 | 155 | 153 | ø22 |
| 22.5 - t   | 200 | 300 | 155 | 255 | 200 | 155 | 155 | 164 | ø22 |
| 30 t       | 200 | 300 | 155 | 255 | 200 | 155 | 155 | 210 | ø22 |





WS (With Stabilizer Option)

## **Application**







: **WS** ( With Stabilizer Option )

### Load cells compatible with the kit

| Model              |
|--------------------|
| Flintec RC3 7.5 t  |
| Flintec RC3 15 t   |
| Flintec RC3 22.5 t |
| Flintec RC3 30 t   |