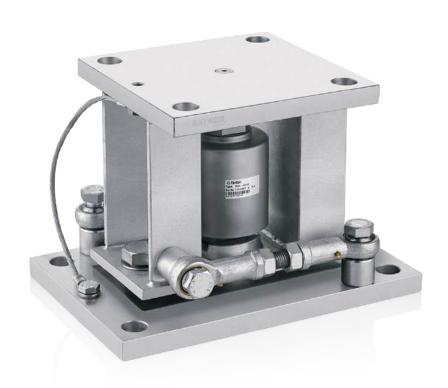

BAYKON LARC3SW weigh module is designed for column-type load cells up to 30t capacity. Typical features are a low-profile design, balanced load transfer, lateral movement control and integrated lift-off protection, providing excellent load transfer in static or dynamic weighing applications.

In addition to the integrated lift-off protection, it can be safely used in agitated tanks, reactors, and high-capacity conveyor scales with optional single or double stabiliser rods to protect against rotation. The standard model is galvanized steel, and a stainless-steel model is also available as an option.

#### LARC3SW Mounting Kit

| Cap. (t)   | А   | В   | С   | D   | Е   | F   | G   | Н   | ı   |
|------------|-----|-----|-----|-----|-----|-----|-----|-----|-----|
| 7.5 - 15 t | 200 | 300 | 155 | 255 | 200 | 155 | 155 | 153 | ø22 |
| 22.5 - t   | 200 | 300 | 155 | 255 | 200 | 155 | 155 | 164 | ø22 |
| 30 t       | 200 | 300 | 155 | 255 | 200 | 155 | 155 | 210 | ø22 |

WS (With Stabilizer Option)

## **Application**

: **WS** ( With Stabilizer Option )