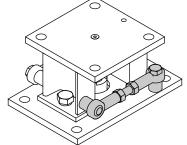

WS (With Stabilizer Option)

## **Application**

: **WS** ( With Stabilizer Option )