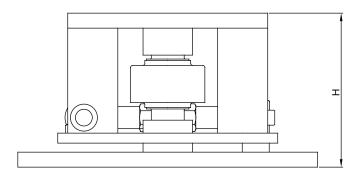

#### **Dimensions (mm)**

#### LARC3SW Mounting Kit

| Cap. (t)   | А   | В   | С   | D   | Е   | F   | G   | Н   | ı   |
|------------|-----|-----|-----|-----|-----|-----|-----|-----|-----|
| 7.5 - 15 t | 200 | 300 | 155 | 255 | 200 | 155 | 155 | 153 | ø22 |
| 22.5 - t   | 200 | 300 | 155 | 255 | 200 | 155 | 155 | 164 | ø22 |
| 30 t       | 200 | 300 | 155 | 255 | 200 | 155 | 155 | 210 | ø22 |