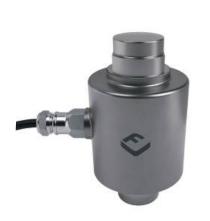

BAYKON LARC3SW weigh module is designed for column-type load cells up to 30t capacity. Typical features are a low-profile design, balanced load transfer, lateral movement control and integrated lift-off protection, providing excellent load transfer in static or dynamic weighing applications.

### Load cells compatible with the kit

| Model              |
|--------------------|
| Flintec RC3 7.5 t  |
| Flintec RC3 15 t   |
| Flintec RC3 22.5 t |
| Flintec RC3 30 t   |