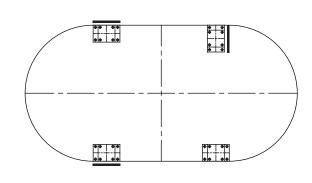

tion to the integrated lift-off protection, it can be safely used in agitated tanks, reactors, and high-capacity conveyor scales with optional single or double stabiliser rods to protect against rotation. The standard model is galvanized steel, and a stainless-steel model is also available as an option.



# **Technical Specifications**

#### **Dimensions (mm)**





#### LARC3SW Mounting Kit

| Cap. (t)   | А   | В   | С   | D   | Е   | F   | G   | Н   | ı   |
|------------|-----|-----|-----|-----|-----|-----|-----|-----|-----|
| 7.5 - 15 t | 200 | 300 | 155 | 255 | 200 | 155 | 155 | 153 | ø22 |
| 22.5 - t   | 200 | 300 | 155 | 255 | 200 | 155 | 155 | 164 | ø22 |
| 30 t       | 200 | 300 | 155 | 255 | 200 | 155 | 155 | 210 | ø22 |





WS (With Stabilizer Option)

## **Application**







: **WS** ( With Stabilizer Option )

### Load cells compatible with the kit

| Model              |
|--------------------|
| Flintec RC3 7.5 t  |
| Flintec RC3 15 t   |
| Flintec RC3 22.5 t |
| Flintec RC3 30 t   |