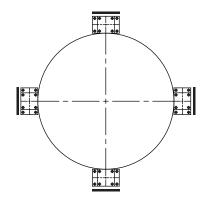

dition to the integrated lift-off protection, it can be safely used in agitated tanks, reactors, and high-capacity conveyor scales with optional single or double stabiliser rods to protect against rotation. The standard model is galvanized steel, and a stainless-steel model is also available as an option.



# **Technical Specifications**

#### **Dimensions (mm)**





#### LARC3SW Mounting Kit

| Cap. (t)   | А   | В   | С   | D   | Е   | F   | G   | Н   | ı   |
|------------|-----|-----|-----|-----|-----|-----|-----|-----|-----|
| 7.5 - 15 t | 200 | 300 | 155 | 255 | 200 | 155 | 155 | 153 | ø22 |
| 22.5 - t   | 200 | 300 | 155 | 255 | 200 | 155 | 155 | 164 | ø22 |
| 30 t       | 200 | 300 | 155 | 255 | 200 | 155 | 155 | 210 | ø22 |





WS (With Stabilizer Option)

## **Application**







: **WS** ( With Stabilizer Option )

### Load cells compatible with the kit

| Model              |
|--------------------|
| Flintec RC3 7.5 t  |
| Flintec RC3 15 t   |
| Flintec RC3 22.5 t |
| Flintec RC3 30 t   |