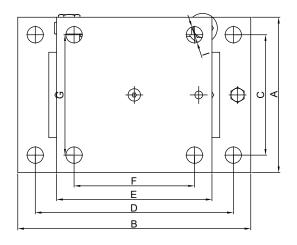

#### **Dimensions (mm)**

#### LARC3SW Mounting Kit

| Cap. (t)   | А   | В   | С   | D   | Е   | F   | G   | Н   | ı   |
|------------|-----|-----|-----|-----|-----|-----|-----|-----|-----|
| 7.5 - 15 t | 200 | 300 | 155 | 255 | 200 | 155 | 155 | 153 | ø22 |
| 22.5 - t   | 200 | 300 | 155 | 255 | 200 | 155 | 155 | 164 | ø22 |
| 30 t       | 200 | 300 | 155 | 255 | 200 | 155 | 155 | 210 | ø22 |