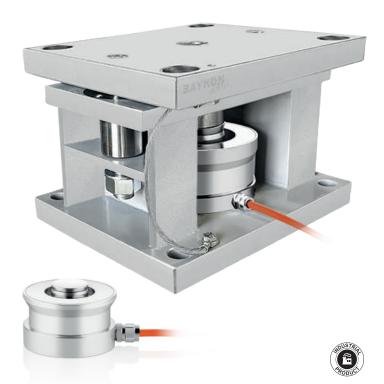

# LACH Weigh Module

## For High Capacity Compression Load Cells

The LACH Weighing Module is especially designed for high capacity tank and silo scales. It is used with BR110/110S ring type load cells with capacities of 47 tons, 68 tons, 100 tons and 150 tons. The LACH weigh module can be mounted without a load cell, allowing for easy load cell replacement when needed. This feature prevents the load cell from being damaged during montage and welding processes.

The LACH weighing module has an integrated anti-rotation and lift-up protection against lateral movements and against lifting of the tank or silo by the wind effect when it is empty.

The LACH module is available in static painted, galvanized and 304/316 stainless steel versions.