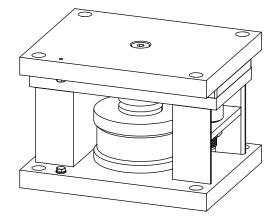

The LACH Weighing Module is especially designed for high capacity tank and silo scales. It is used with BR110/110S ring type load cells with capacities of 47 tons, 68 tons, 100 tons and 150 tons. The LACH weigh module can be mounted without a load cell, allowing for easy load cell replacement when needed. This feature prevents the load cell from being damaged during montage and welding processes.

The LACH weighing module has an integrated anti-rotation and lift-up protection against lateral movements and against lifting of the tank or silo by the wind effect when it is empty.

The LACH module is available in static painted, galvanized and 304/316 stainless steel versions.