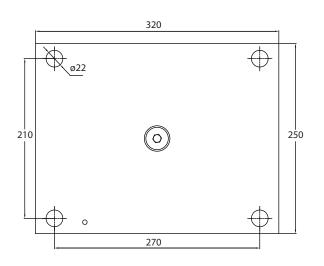

Painted, galvanized and 304/316 stainless steel models.

The LACH Weighing Module is especially designed for high capacity tank and silo scales. It is used with BR110/110S ring type load cells with capacities of 47 tons, 68 tons, 100 tons and 150 tons. The LACH weigh module can be mounted without a load cell, allowing for easy load cell replacement when needed. This feature prevents the load cell from being damaged during montage and welding processes.

The LACH weighing module has an integrated anti-rotation and lift-up protection against lateral movements and against lifting of the tank or silo by the wind effect when it is empty.

The LACH module is available in static painted, galvanized and 304/316 stainless steel versions.



# **Technical Specifications**

#### **Dimensions (mm)**









#### LACH Load cells compatible with the kit

| Capacities: 47 - 68 - 100 - 150 ton |                |
|-------------------------------------|----------------|
| Brand                               | Model          |
| Baykon                              | BR110 / BR110S |





 ♥ Tuzla Kimya Sanayicileri O.S.B Organik Cad. No:31 34953 Tuzla, Istanbul - Türkiye
♥ +90 216 593 26 30 ■ +90 216 593 26 38
■ info@baykon.com ● baykon.com