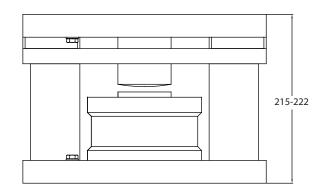

inted, galvanized and 304/316 stainless steel models.

The LACH Weighing Module is especially designed for high capacity tank and silo scales. It is used with BR110/110S ring type load cells with capacities of 47 tons, 68 tons, 100 tons and 150 tons. The LACH weigh module can be mounted without a load cell, allowing for easy load cell replacement when needed. This feature prevents the load cell from being damaged during montage and welding processes.

The LACH weighing module has an integrated anti-rotation and lift-up protection against lateral movements and against lifting of the tank or silo by the wind effect when it is empty.

The LACH module is available in static painted, galvanized and 304/316 stainless steel versions.



# **Technical Specifications**

#### **Dimensions (mm)**









#### LACH Load cells compatible with the kit

| Capacities: 47 - 68 - 100 - 150 ton |                |
|-------------------------------------|----------------|
| Brand                               | Model          |
| Baykon                              | BR110 / BR110S |





 ♥ Tuzla Kimya Sanayicileri O.S.B Organik Cad. No:31 34953 Tuzla, Istanbul - Türkiye
♥ +90 216 593 26 30 ■ +90 216 593 26 38
■ info@baykon.com ● baykon.com