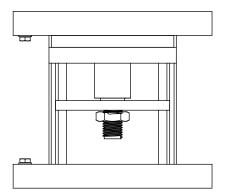

The LACH Weighing Module is especially designed for high capacity tank and silo scales. It is used with BR110/110S ring type load cells with capacities of 47 tons, 68 tons, 100 tons and 150 tons. The LACH weigh module can be mounted without a load cell, allowing for easy load cell replacement when needed. This feature prevents the load cell from being damaged during montage and welding processes.

The LACH weighing module has an integrated anti-rotation and lift-up protection against lateral movements and against lifting of the tank or silo by the wind effect when it is empty.

The LACH module is available in static painted, galvanized and 304/316 stainless steel versions.