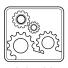

LAC weigh module is designed for tank, silo, reactor and conveyor scales. It is a low height design can be used ring type BR200S, BR110/110S load cells. Thanks to integrated anti-lifting mechanism allows safety installation without load cell to prevent load cell damage during installation and welding work. Levelling plate provides protection against minor lateral forces. However, FlexROD connection can be used when additional security is needed.

Anti-Lifting Bolts with Anti-Lifting Nuts and Fixing Nuts are used to lock module to install without load cell. After installation, locking nuts are taken to their proper positions. Levelling plate helps proper positioning of module. It also provides protection against minor lateral forces. LAC is available as painted, galvanized or 304/316 quality stainless steel types.

# Installation without load cell

Anti-Lifting Bolts with Anti-Lifting Nuts and Locking Nuts are used to lock module to install without load cell. After installation, locking nuts are taken up and anti-lifting nuts is removed down about 2-3mm.

Levelling plate helps proper positioning of module. It is also affective against minor lateral forces. Additional FlexROD can be fastened against strong lateral forces for higher safety.