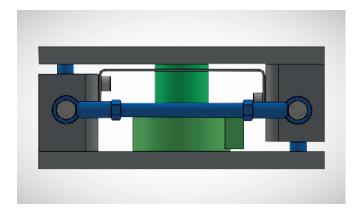

LAC weigh module is designed for tank, silo, reactor and conveyor scales. It is a low height design can be used ring type BR200S, BR110/110S load cells. Thanks to integrated anti-lifting mechanism allows safety installation without load cell to prevent load cell damage during installation and welding work. Levelling plate provides protection against minor lateral forces. However, FlexROD connection can be used when additional security is needed.

Levelling plate helps proper positioning of module. It is also affective against minor lateral forces. Additional FlexROD can be fastened against strong lateral forces for higher safety.