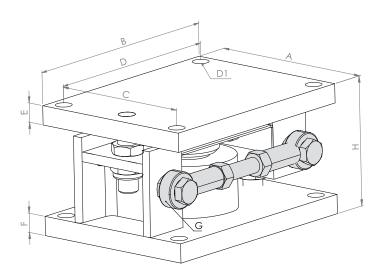

## **Dimensions (mm)**

| LAC110 | 1-4.7t  | 10-15-22t   | 33t     | 47t     |
|--------|---------|-------------|---------|---------|
| LAC200 | -       | 5-10-15-20t | -       | -       |
| Α      | 150     | 150         | 180     | 220     |
| В      | 240     | 240         | 300     | 380     |
| С      | 120     | 120         | 150     | 180     |
| D      | 210     | 210         | 270     | 340     |
| Е      | 15      | 15          | 20      | 20      |
| F      | 15      | 15          | 20      | 20      |
| G      | M12     | M12         | M16     | M16     |
| Н      | 103-110 | 103-110     | 135-145 | 155-170 |
| D1     | ø15     | ø15         | ø17     | ø21     |