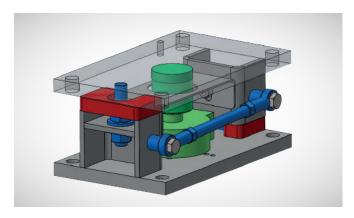

LAC weigh module is designed for tank, silo, reactor and conveyor scales. It is a low height design can be used ring type BR200S, BR110/110S load cells. Thanks to integrated anti-lifting mechanism allows safety installation without load cell to prevent load cell damage during installation and welding work. Levelling plate provides protection against minor lateral forces. However, FlexROD connection can be used when additional security is needed.

Anti-Lifting Bolts with Anti-Lifting Nuts and Fixing Nuts are used to lock module to install without load cell. After installation, locking nuts are taken to their proper positions. Levelling plate helps proper positioning of module. It also provides protection against minor lateral forces. LAC is available as painted, galvanized or 304/316 quality stainless steel types.