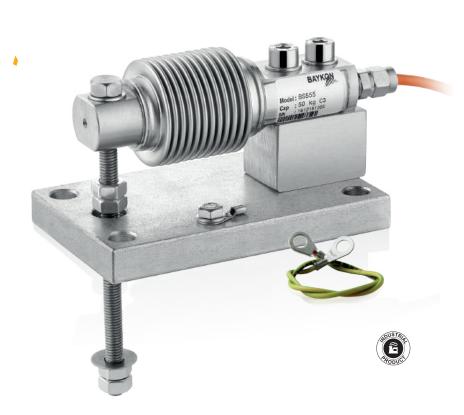

## **Key Features**

- Capacity: Between 10 kg and 250 kg
- Easy to install and maintain
- Integrated overload and swing protection
- Standard galvanized steel
- · Stainless steel option

LA66/200T weigh module equipped with bellows load cells is cost effective solution for low capacity suspended weighing systems. It offers high stabil weighing performance and safety with its overload and swing protection. The module can be used with similar bellows load cells of various brands which have the same physical specifications.

### Load cells compatible with the kit

| Compatible Load Cell Types |           |
|----------------------------|-----------|
| Brand                      | Model     |
| Baykon                     | BS555     |
| Mettler Toledo             | MTB       |
| Flintec                    | SB6 - SB8 |
| Vishay                     | 355       |