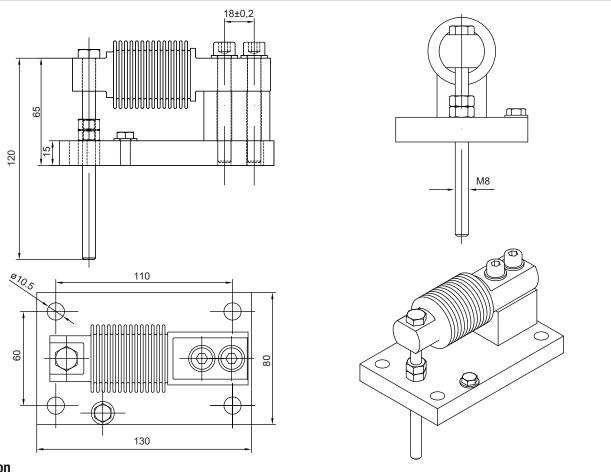

## **Applications**





Explosive Atmospheres

Industrial Processes

## **Key Features**

- Capacity: Between 10 kg and 250 kg
- Easy to install and maintain
- Integrated overload and swing protection
- Standard galvanized steel
- · Stainless steel option

LA66/200T weigh module equipped with bellows load cells is cost effective solution for low capacity suspended weighing systems. It offers high stabil weighing performance and safety with its overload and swing protection. The module can be used with similar bellows load cells of various brands which have the same physical specifications.



# **Technical Specifications**

#### **Dimensions (mm)**



## **Application**



Tank, bunker weighing

### Load cells compatible with the kit

| Compatible Load Cell Types |           |
|----------------------------|-----------|
| Brand                      | Model     |
| Baykon                     | BS555     |
| Mettler Toledo             | MTB       |
| Flintec                    | SB6 - SB8 |
| Vishay                     | 355       |