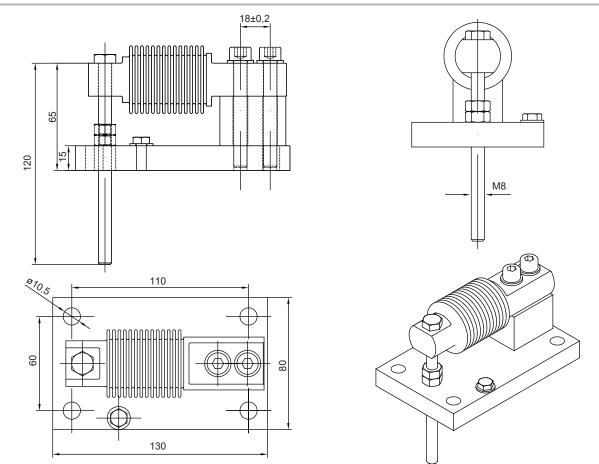

# LA66/200T Weigh Module

# For Bending Beam Load Cells



### **Applications**



( |



Explosive Atmospheres



### **Key Features**

- Capacity: Between 10 kg and 250 kg
- Easy to install and maintain
- Integrated overload and swing protection
- Standard galvanized steel
- Stainless steel option

LA66/200T weigh module equipped with bellows load cells is cost effective solution for low capacity suspended weighing systems. It offers high stabil weighing performance and safety with its overload and swing protection. The module can be used with similar bellows load cells of various brands which have the same physical specifications.



## **Technical Specifications**

### **Dimensions (mm)**



#### Application



Tank, bunker weighing

#### Load cells compatible with the kit

| Compatible Load Cell Types |             |
|----------------------------|-------------|
| Brand                      | Model       |
| Baykon                     | BS555,BS556 |
| Mettler Toledo             | MTB         |
| Flintec                    | SB6 - SB8   |
| Vishay                     | 355         |



 ♥ Tuzla Kimya Sanayicileri O.S.B Organik Cad. No:31 34953 Tuzla, Istanbul - Türkiye
♥ +90 216 593 26 30 ■ +90 216 593 26 38
■ info@baykon.com ● baykon.com