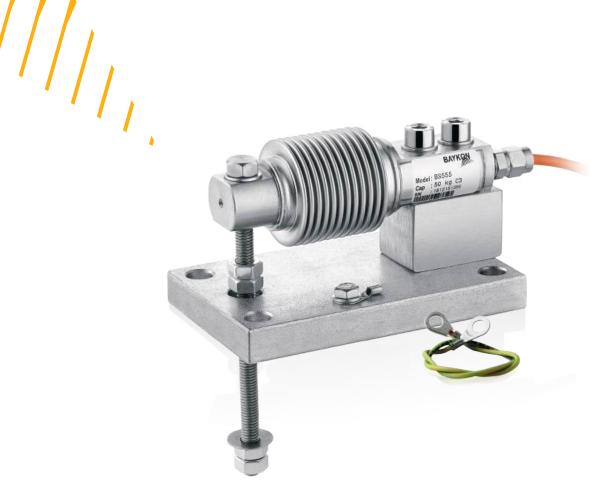

### **Key Features**

- Capacity: Between 10 kg and 250 kg
- Easy to install and maintain
- Integrated overload and swing protection
- Standard galvanized steel
- Stainless steel option

LA66/200T weigh module equipped with bellows load cells is cost effective solution for low capacity suspended weighing systems. It offers high stabil weighing performance and safety with its overload and swing protection. The module can be used with similar bellows load cells of various brands which have the same physical specifications.

#### Load cells compatible with the kit

| Compatible Load Cell Types |             |
|----------------------------|-------------|
| Brand                      | Model       |
| Baykon                     | BS555,BS556 |
| Mettler Toledo             | MTB         |
| Flintec                    | SB6 - SB8   |
| Vishay                     | 355         |