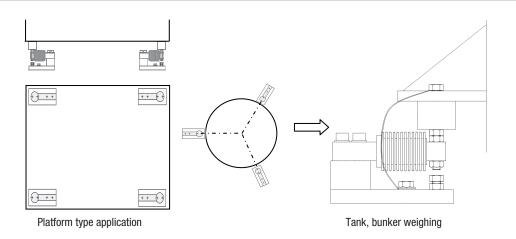

# **Applications**





Explosive Atmospheres

Industrial Processes

# **Key Features**

- Capacity: Between 10 kg and 500 kg
- Easy to install and maintain
- Rubber adaptor absorbs shocks and vibrations
- Integrated overload protection
- Standard galvanized steel
- · Stainless steel option

LA66/200C weigh module is cost effective solution for low capacity weighing systems. Thanks to its support consisting of rubber with steel plates. Provides durable load introduction and shock absorption for bellows load cells. Provides safe operation with integrated overload protection.



# (Specifications are subject to change without notice. 02-05/2022)

# **Technical Specifications**

### **Dimensions (mm)**



# **Application**



# Load cells compatible with the kit

| Compatible Load Cell Types |       |
|----------------------------|-------|
| Brand                      | Model |
| Baykon                     | BS555 |
| Flintec                    | SB8   |
| Vishay                     | 355   |