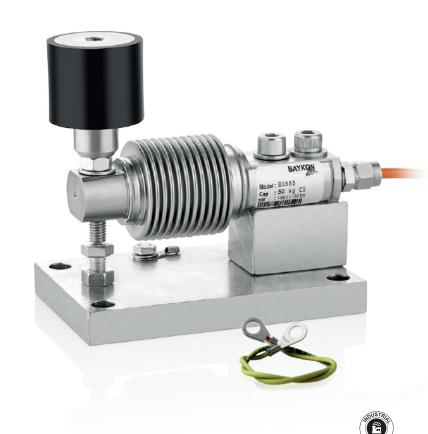

LA66/200C weigh module is cost effective solution for low capacity weighing systems. Thanks to its support consisting of rubber with steel plates. Provides durable load introduction and shock absorption for bellows load cells. Provides safe operation with integrated overload protection.

# **Key Features**

- Capacity: Between 10 kg and 500 kg
- Easy to install and maintain
- Rubber adaptor absorbs shocks and vibrations
- Integrated overload protection
- Standard galvanized steel
- · Stainless steel option