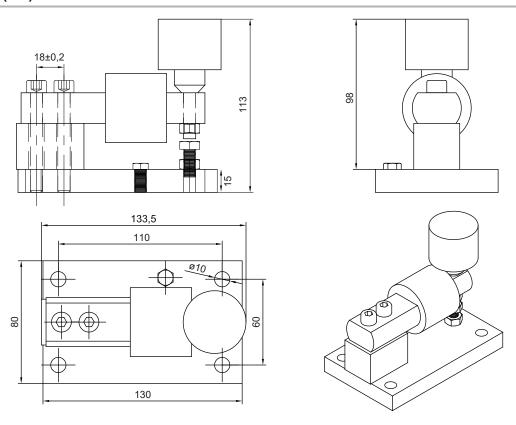

# **Applications**





Explosive Atmospheres

Industrial Processes

# **Key Features**

- Capacity: Between 10 kg and 500 kg
- Easy to install and maintain
- Rubber adaptor absorbs shocks and vibrations
- Integrated overload protection
- Standard galvanized steel
- · Stainless steel option

LA66/200C weigh module is cost effective solution for low capacity weighing systems. Thanks to its support consisting of rubber with steel plates. Provides durable load introduction and shock absorption for bellows load cells. Provides safe operation with integrated overload protection.



# (Specifications are subject to change without notice. 02-05/2022)

# **Technical Specifications**

### **Dimensions (mm)**



# **Application**



# Load cells compatible with the kit

| Compatible Load Cell Types |       |
|----------------------------|-------|
| Brand                      | Model |
| Baykon                     | BS555 |
| Flintec                    | SB8   |
| Vishay                     | 355   |