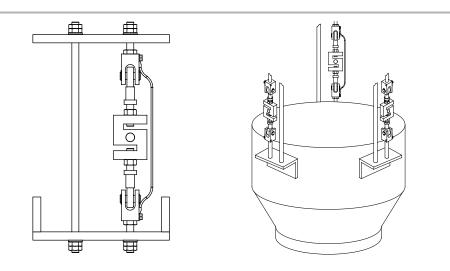

| Load cell                                                                 | Capacity    | H (mm) |
|--------------------------------|---------------------------------------------------------------------------|-------------|--------|
| LA54/M8-0.2G                   | BT602-BT604<br>BT630-BT630S                                               | 20-150 kg   | 202    |
| LA54/M10-0.2G                  | BT604                                                                     | 100-150 kg  | 212    |
| LA54/M12-1.5G<br>LA54/M12-1.5S | BT602-BT604<br>BT630-BT630S<br>BT610-BT610S<br>ULB-UB1-614<br>615-616-620 | 100-1500 kg | 236    |
| LA54/M20-5G<br>LA54/M20-5S     | BT604-ULB<br>BT610-BT610S<br>BT630-BT630S                                 | 1-5 t       | 342    |

### Application



### Load cells compatible with the kit

| Compatible Load Cell Types |                                                    |  |
|----------------------------|----------------------------------------------------|--|
| Brand                      | Model                                              |  |
| Baykon                     | BT601, BT602, BT604, BT610S, BT630S, BT630, BT630S |  |
| Flintec                    | ULB, UB1, UB6                                      |  |
| Vishay                     | 614 / 615 / 616 / 619 / 620                        |  |