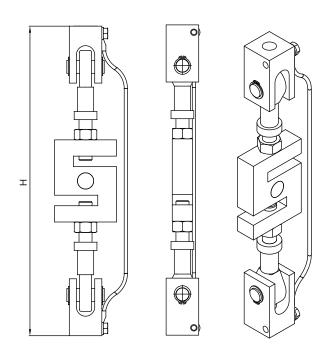

### **Dimensions (mm)**

| Model                          | Load cell                                                                 | Capacity    | H (mm) |
|--------------------------------|---------------------------------------------------------------------------|-------------|--------|
| LA54/M8-0.2G                   | BT602-BT604<br>BT630-BT630S                                               | 20-150 kg   | 202    |
| LA54/M10-0.2G                  | BT604                                                                     | 100-150 kg  | 212    |
| LA54/M12-1.5G<br>LA54/M12-1.5S | BT602-BT604<br>BT630-BT630S<br>BT610-BT610S<br>ULB-UB1-614<br>615-616-620 | 100-1500 kg | 236    |
| LA54/M20-5G<br>LA54/M20-5S     | BT604-ULB<br>BT610-BT610S<br>BT630-BT630S                                 | 1-5 t       | 342    |