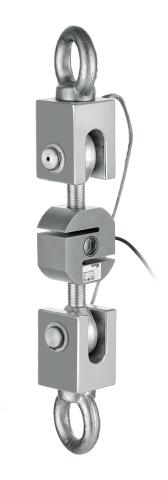

# LA54 Weigh Module

For Tension Types

LA54 montage kit is designed for S type tension load cells. It provides excellent performance and accuracy for suspended tank and hoppers.

It is equipped with a pair of clevis and rod assemblies that provides easy installation in a variety of industrial weighing application and correct load alignment. The grounding cable connects the two clevis assemblies to protect the load cell from electrical currents.