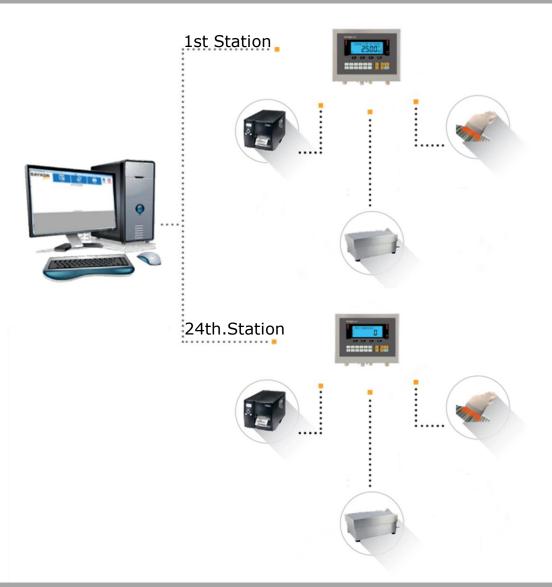

### **SYSTEM STRUCTURE**

#### Monitoring from central computer

- Weighing stations are active or passive
- The products packed at active stations
- Weighing operators

Danke sehr!

multumesc!

الشكر لك!

谢谢!

Thank you!

Merci!