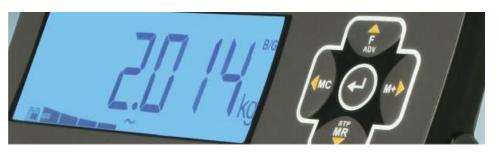

#### **Guiding Operators**

Promting operators via the indicator display's color change to ensure that the products are weighed fast and accurately in tolerances.

### **WEIGHING STATION**

Industrial Scale

**Options:** 

Label Printer

Barcode / RFID reader