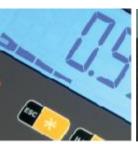

#### **Guiding Operators**

Promting operators via the indicator display's color change to ensure that the products are weighed fast and accurately in tolerances.