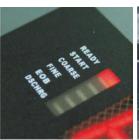

### **WEIGHING STATION**

Industrial Scale

**Options:** 

Label Printer

Barcode / RFID reader