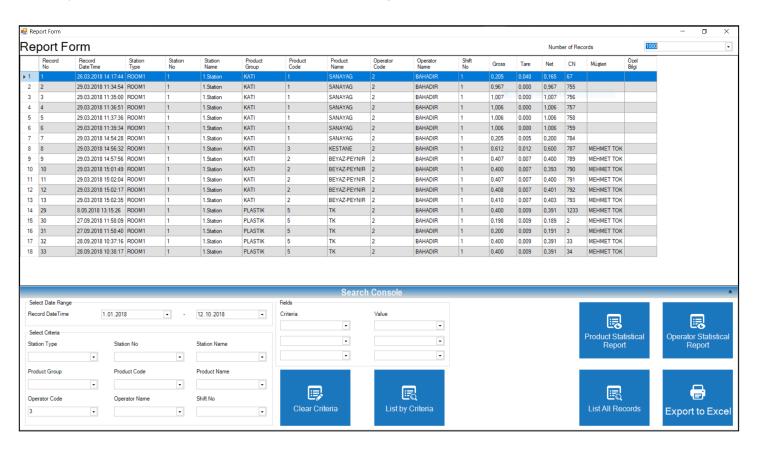

#### **Production Reports**

Production information is saved in MS SQL database.

Filtering records by date, products, operaters.

Exporting records as Excel file.

#### **Statistical Reporting**

Statistical reports including number of packages, number of faulty packages, average weight, standard deviation can be obtained shiftly, daily, between any 2 dates or batch based