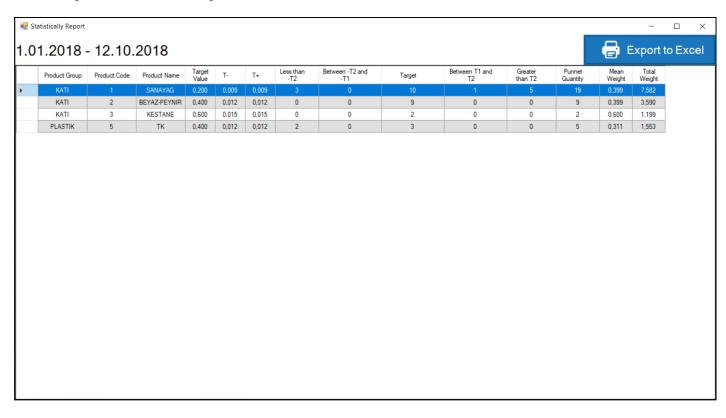

#### **Production Reports**

Production information is saved in MS SQL database.

Filtering records by date, products, operaters.

Exporting records as Excel file.

#### **Statistical Reporting**

Statistical reports including number of packages, number of faulty packages, average weight, standard deviation can be obtained shiftly, daily, between any 2 dates or batch based