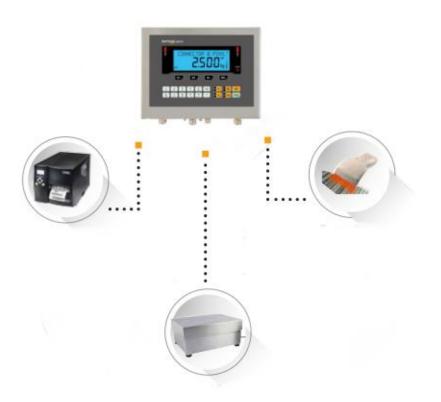

### **WEIGHING STATION**

Industrial Scale

**Options:** 

Label Printer

Barcode / RFID reader