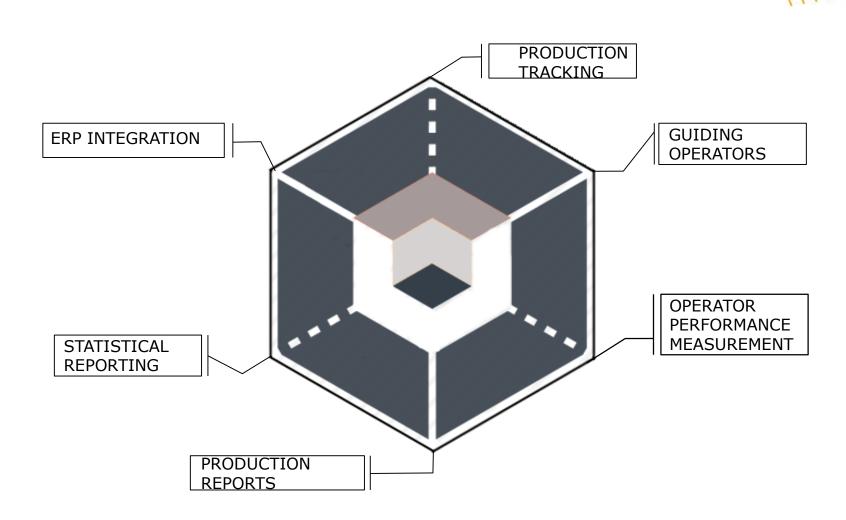

#### **Production Tracking**

Traceability during packaging of products, collection of detailed information about production and operators

#### **ERP Integration**

Receiving product and operator information from ERP system and transferring weighing results to ERP system.

#### **Guiding Operators**

Promting operators via the indicator display's color change to ensure that the products are weighed fast and accurately in tolerances.

#### **Operator Performance Measurement**

Possibility to see operaters' performances in easy and detailed way. Thanks to the detailed reporting module.

#### **Production Reports**

Production information is saved in MS SQL database.

Filtering records by date, products, operaters.

Exporting records as Excel file.

#### **Statistical Reporting**

Statistical reports including number of packages, number of faulty packages, average weight, standard deviation can be obtained shiftly, daily, between any 2 dates or batch based