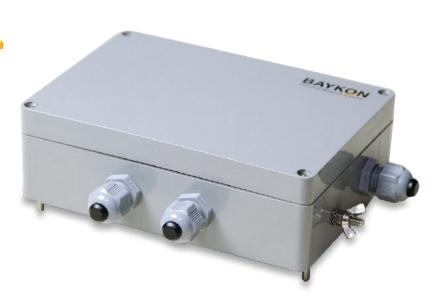

# **BJP Industrial Junction Boxes**

Precise, polyester and waterproof

### **Features**

- Up to 8 load cell connection
- Corner trimming by high long term stable components
- Stainless steel housing
- IP67 waterproof protection
- Easy eccentricity adjustment
- · Lightening protection at all models
- Doesn't distort the signal balance of the matched load cells

| Technical Specifications    |                                              |                    |
|-----------------------------|----------------------------------------------|--------------------|
|                             | BJP-04                                       | BJP-08L            |
| Technnology                 | Passive adjustment with precision components |                    |
| Load cell quantity          | Up to 4                                      | Up to 8            |
| Lightning protection        | No                                           | Yes                |
| Load cell impedance         | 350 ohm to 1200 ohm                          |                    |
| External grounding          | Yes                                          |                    |
| Sealing                     | Available                                    |                    |
| Enclosure material          | ABS, IP67                                    |                    |
| Cable glands                | PG9 for cable diameter 4 to 8 mm.            |                    |
| Operating temperature range | -15 to +60 °C                                |                    |
| Humidity                    | 90% RH max , non condensing                  |                    |
| Dimensions                  | 120 x 55 x 170 mm.                           | 150 x 55 x 200 mm. |
| Weight (packed)             | 560 gr.                                      | 765 gr.            |