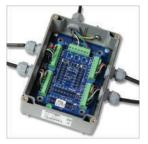

### **Features**

- Up to 8 load cell connection
- Corner trimming by high long term stable components
- Stainless steel housing
- IP67 waterproof protection
- Easy eccentricity adjustment
- · Lightening protection at all models
- Doesn't distort the signal balance of the matched load cells

The most accurate output is produced from matched load cells to high unbalanced load cells for scale accuracy and for easy calibration. The signal accuracy of the matched load cells are not changed because of the electronic circuitry in the junction box. There is no any adjustment limit even the output signal unbalances of load cells are too much.