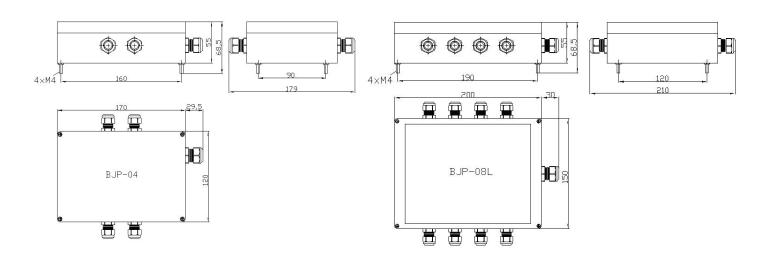

| Technical Specifications    |                                              |                    |
|-----------------------------|----------------------------------------------|--------------------|
|                             | BJP-04                                       | BJP-08L            |
| Technnology                 | Passive adjustment with precision components |                    |
| Load cell quantity          | Up to 4                                      | Up to 8            |
| Lightning protection        | No                                           | Yes                |
| Load cell impedance         | 350 ohm to 1200 ohm                          |                    |
| External grounding          | Yes                                          |                    |
| Sealing                     | Available                                    |                    |
| Enclosure material          | ABS, IP67                                    |                    |
| Cable glands                | PG9 for cable diameter 4 to 8 mm.            |                    |
| Operating temperature range | -15 to +60 °C                                |                    |
| Humidity                    | 90% RH max , non condensing                  |                    |
| Dimensions                  | 120 x 55 x 170 mm.                           | 150 x 55 x 200 mm. |
| Weight (packed)             | 560 gr.                                      | 765 gr.            |

## **Dimensions (mm)**