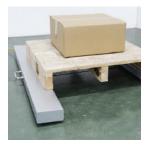

#### Accurate and Reliable Weighing

- Impact resistant, waterproof IP66 protection class (optional) safe weighing
- Precise and practical weighing for palletized and non-palletized products

#### Functionality

- Functional use such as labelling, formulation, and filling control with mobile weighing electronics.
- Easy integration with PLC / DCS and ERP systems

BAYKON BB bar type scale is a high precision and reliable industrial scale designed especially for large size weighing with pallets or without pallets. It is extremely suitable for portable use with a battery-powered indicator.