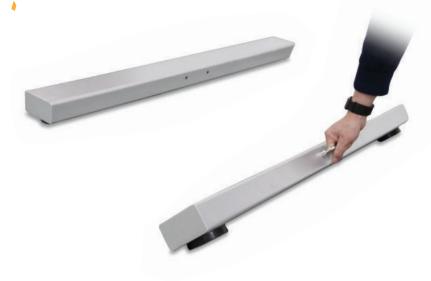

# **BB Bar Type Scale**

## Mobile, fast and easy weighing

( |

### Ergonomic Design

Easy portability

- Optional battery operation
- Depending on industrial environment, static painted, galvanised or stainless steel construction

#### Functionality

- Functional use such as labelling, formulation, and filling control with mobile weighing electronics.
- Easy integration with PLC / DCS and ERP systems

BAYKON BB bar type scale is a high precision and reliable industrial scale designed especially for large size weighing with pallets or without pallets. It is extremely suitable for portable use with a battery-powered indicator.