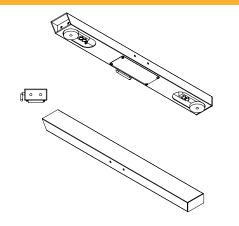

### Ergonomic Design

Easy portability

- Optional battery operation
- Depending on industrial environment, static painted, galvanised or stainless steel construction

#### Functionality

- Functional use such as labelling, formulation, and filling control with mobile weighing electronics.
- Easy integration with PLC / DCS and ERP systems

BAYKON BB bar type scale is a high precision and reliable industrial scale designed especially for large size weighing with pallets or without pallets. It is extremely suitable for portable use with a battery-powered indicator.