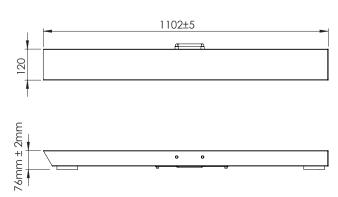

| Model                         | Weighing Capacities                                                                                                                                                                    |             |             |  |  |  |  |
|-------------------------------|----------------------------------------------------------------------------------------------------------------------------------------------------------------------------------------|-------------|-------------|--|--|--|--|
| Model                         | 300 kg                                                                                                                                                                                 | 600 kg      | 1500 kg     |  |  |  |  |
| BB 3000                       | •                                                                                                                                                                                      |             |             |  |  |  |  |
| BB 6000                       |                                                                                                                                                                                        | •           |             |  |  |  |  |
| BB 1500                       |                                                                                                                                                                                        |             | •           |  |  |  |  |
| Readability                   |                                                                                                                                                                                        |             |             |  |  |  |  |
| Non-approved industrial usage | 100 g                                                                                                                                                                                  | 200 g       | 500 g       |  |  |  |  |
| Measurement limits            |                                                                                                                                                                                        |             |             |  |  |  |  |
| Minimum weighing range        | 2 kg                                                                                                                                                                                   | 4 kg        | 10 kg       |  |  |  |  |
| Repeatability                 | 0.15 kg                                                                                                                                                                                | 0.30 kg     | 0.75 kg     |  |  |  |  |
| Zeroing range                 | + / - 6 kg                                                                                                                                                                             | + / - 12 kg | + / - 30 kg |  |  |  |  |
| Taring range                  | From 0 kg to maximum capacity                                                                                                                                                          |             |             |  |  |  |  |
| Overload limit (Static)       | 350 kg                                                                                                                                                                                 | 700 kg      | 1800 kg     |  |  |  |  |
| Construction                  |                                                                                                                                                                                        |             |             |  |  |  |  |
| Height                        | 76mm ±2mm                                                                                                                                                                              |             |             |  |  |  |  |
| Number of load cells          | 4                                                                                                                                                                                      |             |             |  |  |  |  |
| Material                      | Standard static painted, optional stainless steel                                                                                                                                      |             |             |  |  |  |  |
| Protection class              | IP65 / IP66 (optional)                                                                                                                                                                 |             |             |  |  |  |  |
| Holding handle                | Standard                                                                                                                                                                               |             |             |  |  |  |  |
| Indicator                     |                                                                                                                                                                                        |             |             |  |  |  |  |
| Specifications                | Supporting analog type load cell (Strain gauge based) connection and specified measurement sensitivities,<br>All weighing indicators or terminals suitable for modular scale structure |             |             |  |  |  |  |

### Sizes(mm)

\*For special sizes, please contact Baykon.