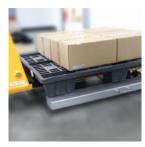

#### Accurate and Reliable Weighing

- Impact resistant, waterproof IP66 protection class (optional) safe weighing
- Precise and practical weighing for palletized and non-palletized products

#### Functionality

- Functional use such as labelling, formulation, and filling control with mobile weighing electronics.
- Easy integration with PLC / DCS and ERP systems

BAYKON BB bar type scale is a high precision and reliable industrial scale designed especially for large size weighing with pallets or without pallets. It is extremely suitable for portable use with a battery-powered indicator.