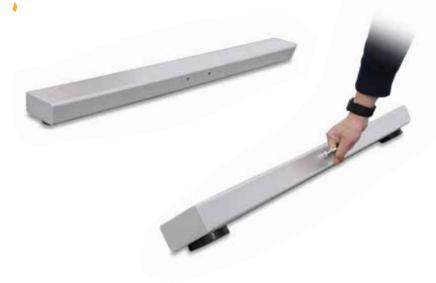

### Ergonomic Design

- Easy portability
- Optional battery operation
- Depending on industrial environment, static painted, galvanised or stainless steel construction

#### Accurate and Reliable Weighing

- Impact resistant, waterproof IP66 protection class (optional) safe weighing
- Precise and practical weighing for palletized and non-palletized products

#### Functionality

- Functional use such as labelling, formulation, and filling control with mobile weighing electronics.
- Easy integration with PLC / DCS and ERP systems

BAYKON BB bar type scale is a high precision and reliable industrial scale designed especially for large size weighing with pallets or without pallets. It is extremely suitable for portable use with a battery-powered indicator.