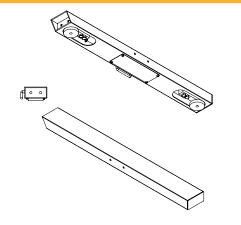

### Ergonomic Design

- Easy portability
- Optional battery operation
- Depending on industrial environment, static painted, galvanised or stainless steel construction

#### Functionality

- Functional use such as labelling, formulation, and filling control with mobile weighing electronics.
- Easy integration with PLC / DCS and ERP systems

BAYKON BB bar type scale is a high precision and reliable industrial scale designed especially for large size weighing with pallets or without pallets. It is extremely suitable for portable use with a battery-powered indicator.

For various industrial environments; It is manufactured as static painted steel, galvanized or complete stainless steel construction. It is supplied integrated with different types of indicators suitable for your working environment and weighing process.