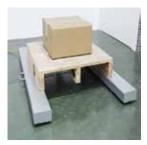

#### Accurate and Reliable Weighing

- Impact resistant, waterproof IP66 protection class (optional) safe weighing
- Precise and practical weighing for palletized and non-palletized products

#### Functionality

- Functional use such as labelling, formulation, and filling control with mobile weighing electronics.
- Easy integration with PLC / DCS and ERP systems

BAYKON BB bar type scale is a high precision and reliable industrial scale designed especially for large size weighing with pallets or without pallets. It is extremely suitable for portable use with a battery-powered indicator.