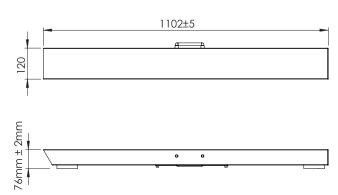

| Technica | al Specifications                        |
|----------|------------------------------------------|
|          | n an |

| Model                         | Weighing Capacities                                                                                                                                                                    |             |             |  |
|-------------------------------|----------------------------------------------------------------------------------------------------------------------------------------------------------------------------------------|-------------|-------------|--|
|                               | 300 kg                                                                                                                                                                                 | 600 kg      | 1500 kg     |  |
| BB 300                        | •                                                                                                                                                                                      |             |             |  |
| BB 600                        |                                                                                                                                                                                        | •           |             |  |
| BB 1500                       |                                                                                                                                                                                        |             | •           |  |
| Readability                   |                                                                                                                                                                                        |             |             |  |
| Non-approved industrial usage | 100 g                                                                                                                                                                                  | 200 g       | 500 g       |  |
| Measurement limits            |                                                                                                                                                                                        |             |             |  |
| Minimum weighing range        | 2 kg                                                                                                                                                                                   | 4 kg        | 10 kg       |  |
| Repeatability                 | 0.15 kg                                                                                                                                                                                | 0.30 kg     | 0.75 kg     |  |
| Zeroing range                 | + / - 6 kg                                                                                                                                                                             | + / - 12 kg | + / - 30 kg |  |
| Taring range                  | From 0 kg to maximum capacity                                                                                                                                                          |             |             |  |
| Overload limit (Static)       | 350 kg                                                                                                                                                                                 | 700 kg      | 1800 kg     |  |
| Construction                  |                                                                                                                                                                                        |             |             |  |
| Height                        | 76mm ±2mm                                                                                                                                                                              |             |             |  |
| Number of load cells          | 4                                                                                                                                                                                      |             |             |  |
| Material                      | Standard static painted, optional stainless steel                                                                                                                                      |             |             |  |
| Protection class              | IP65 / IP66 (optional)                                                                                                                                                                 |             |             |  |
| Holding handle                | Standard                                                                                                                                                                               |             |             |  |
| Indicator                     |                                                                                                                                                                                        |             |             |  |
| Specifications                | Supporting analog type load cell (Strain gauge based) connection and specified measurement sensitivities,<br>All weighing indicators or terminals suitable for modular scale structure |             |             |  |

### Sizes(mm)

\*For special sizes, please contact Baykon.