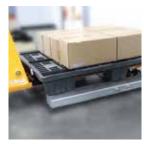

#### Accurate and Reliable Weighing

- Impact resistant, waterproof IP66 protection class (optional) safe weighing
- Precise and practical weighing for palletized and non-palletized products

#### Functionality

- Functional use such as labelling, formulation, and filling control with mobile weighing electronics.
- Easy integration with PLC / DCS and ERP systems

BAYKON BB bar type scale is a high precision and reliable industrial scale designed especially for large size weighing with pallets or without pallets. It is extremely suitable for portable use with a battery-powered indicator.