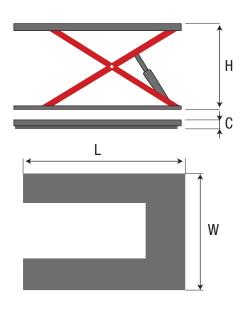

| Technical Specifications |                                               |
|--------------------------|-----------------------------------------------|
| Model                    | SBU                                           |
| Capacity                 | 1000 kg                                       |
| Platform size (LxW)      | 1450x1140 mm                                  |
| Closed height ( C )      | 90 mm                                         |
| Strock (H)               | 710 mm                                        |
| Max. height ( C+H )      | 800 mm                                        |
| Lifting time             | 18 sn.                                        |
| Motor                    | 0,75 kW 380 V AC                              |
| Control voltage          | 24V DC                                        |
| Control                  | 1 Pc, With Up / Down / Emergengy Stop Buttons |
| Weight                   | Approx. 350 kg                                |
| Color                    | RAL 1028 - Yellow                             |
| Hydrolic power unit      | External connected with 5m cable & hose       |
| Platform top plate       | Plane                                         |
| Scale capacity           | Max. 1000 kg                                  |
| Readability              | 0.2 / 0.5 kg                                  |
| Indicator                | Depending customer specification              |