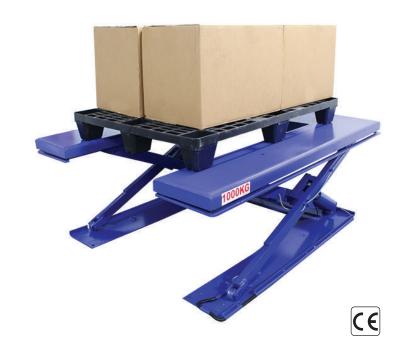

## **General Specifications:**

- The scissor lift is designed for lifting purposes only.
- · Lifting with single acting hydraulic cylinder.
- Hydraulic Cylinders will be manufactured from honed pipes and chrome-plated shafts.
- Hose burst valve that prevents the platform from free falling in the event of a hose burst.
- Scissors made of st-52 quality material.
- Connection Pins manufactured from chrome-plated shaft.
- Steel construction designed and manufactured according to load distribution.
- · Original package hydraulic circuit.
- Bronze coated bushings on moving parts.
- Lubrication-free bearing rollers.
- · With safety frame.
- Maintenance safety bar for service.
- Our products are CE certified according to EN 1570 standards.
- The platform is designed to work on smooth and solid ground.

| Technical Specifications |                                               |
|--------------------------|-----------------------------------------------|
| Model                    | SBU                                           |
| Capacity                 | 1000 kg                                       |
| Platform size (LxW)      | 1450x1140 mm                                  |
| Closed height ( C )      | 90 mm                                         |
| Strock (H)               | 710 mm                                        |
| Max. height ( C+H )      | 800 mm                                        |
| Lifting time             | 18 sn.                                        |
| Motor                    | 0,75 kW 380 V AC                              |
| Control voltage          | 24V DC                                        |
| Control                  | 1 Pc, With Up / Down / Emergengy Stop Buttons |
| Weight                   | Approx. 350 kg                                |
| Color                    | RAL 1028 - Yellow                             |
| Hydrolic power unit      | External connected with 5m cable & hose       |
| Platform top plate       | Plane                                         |
| Scale capacity           | Max. 1000 kg                                  |
| Readability              | 0.2 / 0.5 kg                                  |
| Indicator                | Depending customer specification              |