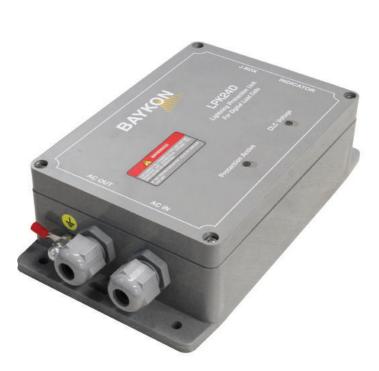

# **LPK24D Lightning Protection Unit**

Protects scales with digital load cells from lightning

1

### Features

- Maximize your uptime.
- Easy installation.
- Visual fault monitoring.
- IP67 rated enclosure.

Electronic scales, especially truck and silo scales located outdoors, break down frequently because of the lightning strikes effects. The cost of production interruption caused by lightning is too much. Therefore, lightning protection is vital for industrial electronic weighing systems operating in open environments.

### **Technical Specifications**

| Operating voltage (UN)                     | 100 - 240 VAC          |
|--------------------------------------------|------------------------|
| Max. output current (IL)                   | 10 A                   |
| Supply voltage for digital load cells      | 12 VDC                 |
| Max. supply current for digital load cells | 800 mA                 |
| Max. discharge current (Imax, 8/20 µS)     | 10kA : for LPK24D-10kA |
|                                            | 20kA : for LPK24D-20kA |
| Voltage protection level (UP)              | < 1000 volt            |
| Operating temperature range                | -10°C TO +85°C         |
| Enclosure IP rating                        | IP67                   |
| Enclosure material                         | ABS plastic            |
| Dimensions (L/W/H) mm                      | 202.5 x 80 x 58.5 mm   |