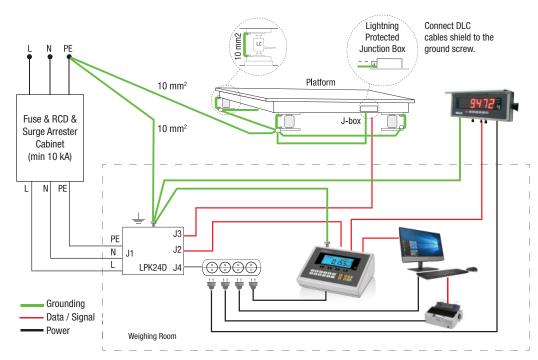

## **Connection Diagrams of LPK24D Lightning Protection Unit**

With a dedicated grounding system, cable connection of a scale with digital load cells