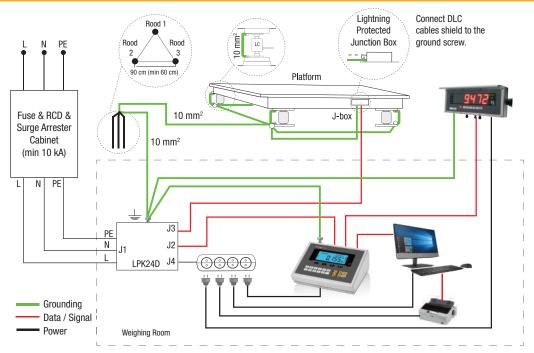

## **Connection Diagrams of LPK24D Lightning Protection Unit**

With a dedicated grounding system, cable connection of a scale with digital load cells