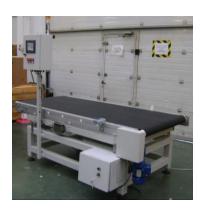

# **BYK-CW2 In Motion Checkweighers**

Controls for boxes, packages & bags

- OIML class , stainless stell , hermetic IP68 waterproof , , strain gage type precision load cell
- Steel or Stainless Steel, IP65 construction
- Asynchronous IP54 motor with reducer
- Easy replaceable and cleanable PVC conveyor belt
- Optional feeding and reject conveyors
- Optional rollers type design (Specially for reject conveyor)
- Adjustable conveyor height

The product is weighed while it is on the production line. Weight zones are defined for all products in advance and items that are not within their weight zone are rejected during production and alarm signal is produced. Single intelligent user interface with 7" touchscreen for product settings, statistics and exact control of the checkweigher.

Customer-specific configuration including height, width, length, location of the weighing terminal and construction materials with CW2F models.