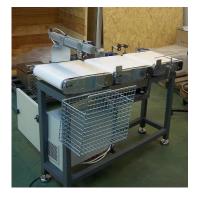

# **BYK-CW2 In Motion Checkweighers**

Controls for boxes, packages & bags

- OIML class , stainless stell , hermetic IP68 waterproof , , strain gage type precision load cell
- Steel or Stainless Steel, IP65 construction
- Asynchronous IP54 motor with reducer
- Easy replaceable and cleanable PVC conveyor belt
- Optional feeding and reject conveyors
- Optional rollers type design (Specially for reject conveyor)
- Adjustable conveyor height

#### **Advantages**

- Steel or Stainless Stell construction ( some necessary moving parts aluminum )
- User-friendly touch screen operation with 7" color and touchscreen operator panel
- IP68 waterproof precision load cell and advanced weighing
- Powerful adaptive digital filter for fast and stable reading
- 100 product memory (Including alphanumeric article name, tolerance weights and belt speeds)
- 3 or 5 tolerance relay outputs