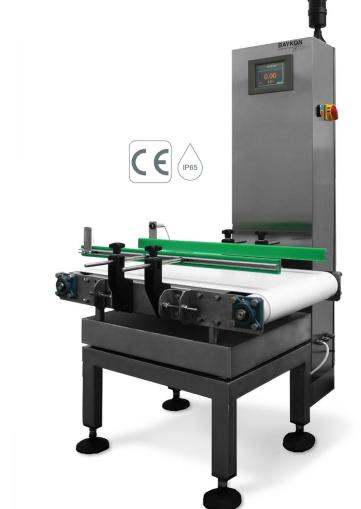

# **BYK-CW2 In Motion Checkweighers**

Controls for boxes, packages & bags

- OIML class , stainless stell , hermetic IP68 waterproof , , strain gage type precision load cell
- Steel or Stainless Steel, IP65 construction
- Asynchronous IP54 motor with reducer
- Easy replaceable and cleanable PVC conveyor belt
- Optional feeding and reject conveyors
- Optional rollers type design (Specially for reject conveyor)
- Adjustable conveyor height

## User-friendly touch screen operation

- IP65 front panel, 7" color and touchscreen operator panel
- · User-friendly software
- 3 or 5 classification output
- 100 product memory (Alphanumeric article name, tolerance weights and speeds)

#### **Advantages**

- Steel or Stainless Stell construction ( some necessary moving parts aluminum )
- User-friendly touch screen operation with 7" color and touchscreen operator panel
- IP68 waterproof precision load cell and advanced weighing
- Powerful adaptive digital filter for fast and stable reading
- 100 product memory (Including alphanumeric article name, tolerance weights and belt speeds)
- 3 or 5 tolerance relay outputs