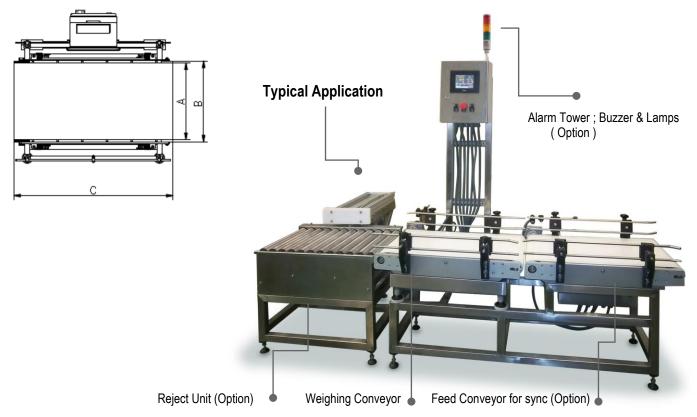

# **BYK-CW2 In Motion Checkweighers**

Controls for boxes, packages & bags

- OIML class , stainless stell , hermetic IP68 waterproof , , strain gage type precision load cell
- Steel or Stainless Steel, IP65 construction
- Asynchronous IP54 motor with reducer
- Easy replaceable and cleanable PVC conveyor belt
- Optional feeding and reject conveyors
- Optional rollers type design (Specially for reject conveyor)
- Adjustable conveyor height

The product is weighed while it is on the production line. Weight zones are defined for all products in advance and items that are not within their weight zone are rejected during production and alarm signal is produced. Single intelligent user interface with 7" touchscreen for product settings, statistics and exact control of the checkweigher.

## **Customized Checkweighing Applications**

In motion paper coil

In motion sheet metal

Coin Bag

Fish weighing & classifying

Box checkweighing

Rubber weighing conveyor

Glass wool weighing

Locks package control

Roller conveyor checkweigher

For questions; project@baykon.com