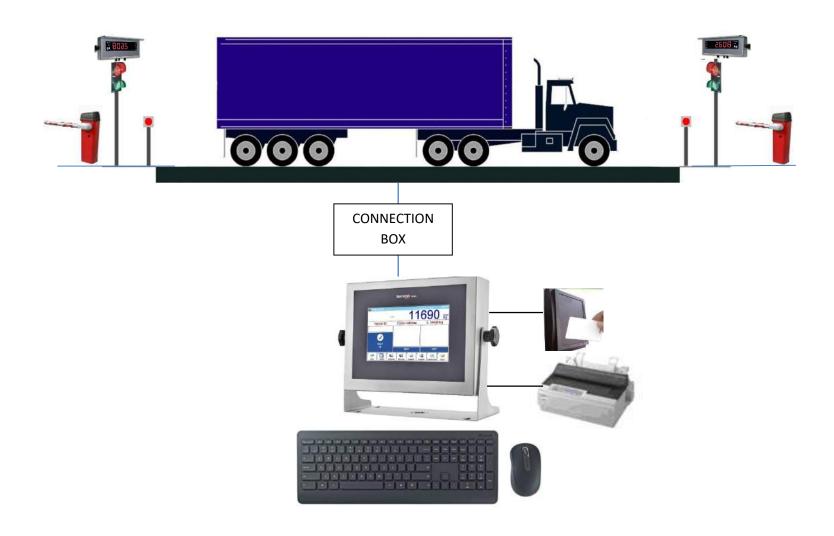

## **ACCESORIES**

- Up to 2 X Remote Displays
- Up to 2 x Traffic lamps
- Up to 2 x Barriers
- 2 x Position sensors

| 1-WAY TRAFFIC        |          |
|----------------------|----------|
| INLET TRAFIC LIGHT   | OUTPUT-1 |
| OUTLET TRAFFIC LIGHT | OUTPUT-2 |
| OUTLET BARRIER       | OUTPUT-3 |
| POSITION SENSOR-1    | INPUT-1  |
| POSITION SENSOR-2    | INPUT-2  |

## Operation for 1-WAY Traffic:

- When truck goes over platform, BOTH LIGHTS become RED
- After weighing, OUTLET TRAFFIC LIGHT becomes GREEN and OUTLET BARRIER is opened
- When truck left platform INLET TRAFFIC LIGHT GREEN.
- OUTLET BARRIER is closed by BARRIER CONTROL System