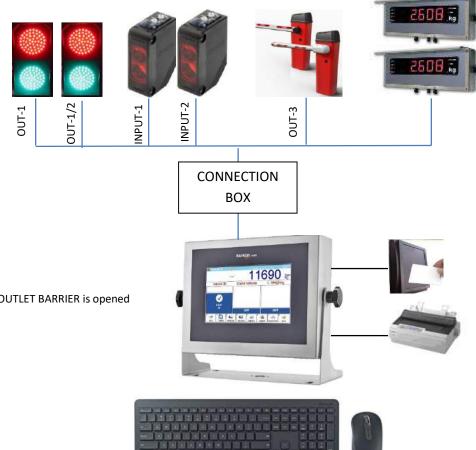

## **ACCESORIES**

- Up to 2 X Remote Displays
- Up to 2 x Traffic lamps
- Up to 2 x Barriers
- 2 x Position sensors

| 1-WAY TRAFFIC        |          |
|----------------------|----------|
| INLET TRAFIC LIGHT   | OUTPUT-1 |
| OUTLET TRAFFIC LIGHT | OUTPUT-2 |
| OUTLET BARRIER       | OUTPUT-3 |
| POSITION SENSOR-1    | INPUT-1  |
| POSITION SENSOR-2    | INPUT-2  |

## Operation for 1-WAY Traffic:

- When truck goes over platform, BOTH LIGHTS become RED
- After weighing, OUTLET TRAFFIC LIGHT becomes GREEN and OUTLET BARRIER is opened
- When truck left platform INLET TRAFFIC LIGHT GREEN.
- OUTLET BARRIER is closed by BARRIER CONTROL System