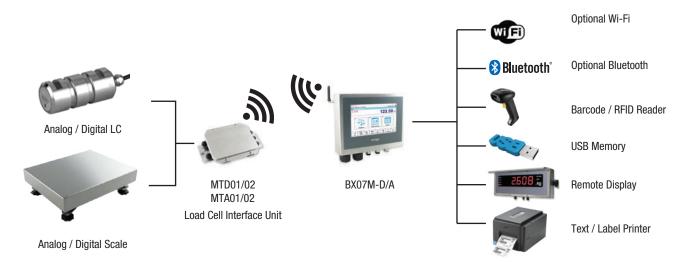

#### Wireless Connection with Load Cell

- Connection to analogue or digital load cells and scales without cable.
- Battery status indication and automatic sleep mode for battery - powered load cells.

#### Flexible Weighing Operation with

- User configurable Weighing Menu, Label and Report
- Serial and additive totalizing mode with total ticket
- Peripherals; Barcode/RFID Readers, Printer, Remote Display, USB Flash

### Powerful Data Integration

- Web Service for online transfer to SQL Server
- File transfer as Excel to a PC by Data Editor software
- Data export to USB memory as Excel file

BX07M is a Windows CE based industrial terminal with IP65 protected stainless steel housing and designed for mobile weighing applications. Its wireless communication with analogue or digital load cell-based weighing platform / scales provides enormous flexibility for industrial mobile weighing applications.

BX07M terminal's standard labelling and data collection software offers a customized weighing menu and ticket design with barcode. Transactional weighing data can be entered easily with 7" color touch screen monitor, wireless barcode and external PC keyboard. Peripherals like printers, barcode readers, remote display can be connected directly.

Weighing records saved in the terminal can be transferred directly to SQL Server with Web Service. Excel file transfer is also possible into USB memory or to a PC with Data Editor software.

Battery status is shown on BX07M monitor at battery powered scales. BX07M puts the battery powered load cell interface unit into sleep mode automatically to increase the battery operation time if the scale is at a standstill for a pre-programmed time.

### **Technical Specifications**

| Software                                    | Standard Labelling as Single, Serial and additive Totalizing,                                                                                           |       |
|---------------------------------------------|---------------------------------------------------------------------------------------------------------------------------------------------------------|-------|
|                                             | User configurable Weighing Menu,                                                                                                                        |       |
|                                             | Customized Software ( Call Baykon )                                                                                                                     |       |
| Operating system                            | WinCE 6.0                                                                                                                                               |       |
| Display                                     | 7" color TFT touch screen monitor                                                                                                                       |       |
| Calibration                                 | Zero & Span, or electronic calibration without test weight                                                                                              |       |
| Auto sleep                                  | Automatic sleep mode with programmable standstill time for the Li-ion battery powered MTx02                                                             |       |
| Overload                                    | RED color display indication                                                                                                                            |       |
| Communication with Load cell interface unit | Baykon Master Bluetooth                                                                                                                                 |       |
| Standard interfaces                         | RS232C, 2xUSB, Ethernet TCP/IP                                                                                                                          |       |
| Optional interfaces                         | Wi-Fi (Cannot be used together with Ethernet TCP/IP)<br>Bluetooth (Cannot be used together with RS232C)                                                 |       |
| Power supply                                | 10-30VDC - Optional 48VDC                                                                                                                               |       |
| Accessories                                 | Text & Label Printer, Barcode/RFI reader (Wireless or cable) Remote Display, USB Memory, PC Keyboard                                                    |       |
| Data transfer                               | Direct transfer into USB Memory as Excel file,<br>Excel File transfer to a PC via Data Editor Software<br>Online transfer to SQL Server via Web Service |       |
| Housing                                     | Stainless steel, IP65 protected                                                                                                                         |       |
| Models of load cell interface unit          |                                                                                                                                                         |       |
| Digital load cell interface units           | MTD01                                                                                                                                                   | MTD02 |
| Analogue load cell interface units          | MTA01                                                                                                                                                   | MTA02 |
| Communication with BX07M                    | Baykon Slave Bluetooth                                                                                                                                  |       |