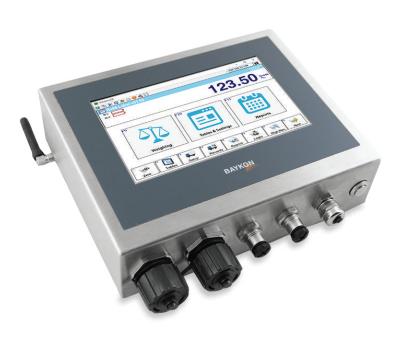

# **BX07M Weighing Terminal**

### For Industrial Mobile Weighing Applications

1

### Powerful Data Integration

- Web Service for online transfer to SQL Server
- File transfer as Excel to a PC by Data Editor software
- Data export to USB memory as Excel file

BX07M is a Windows CE based industrial terminal with IP65 protected stainless steel housing and designed for mobile weighing applications. Its wireless communication with analogue or digital load cell-based weighing platform / scales provides enormous flexibility for industrial mobile weighing applications.

### **Technical Specifications**

| Software                                    | Standard Labelling as Single, Serial and additive Totalizing,                                                                                           |       |
|---------------------------------------------|---------------------------------------------------------------------------------------------------------------------------------------------------------|-------|
|                                             | User configurable Weighing Menu,                                                                                                                        |       |
|                                             | Customized Software ( Call Baykon )                                                                                                                     |       |
| Operating system                            | WinCE 6.0                                                                                                                                               |       |
| Display                                     | 7" color TFT touch screen monitor                                                                                                                       |       |
| Calibration                                 | Zero & Span, or electronic calibration without test weight                                                                                              |       |
| Auto sleep                                  | Automatic sleep mode with programmable standstill time for the Li-ion battery powered MTx02                                                             |       |
| Overload                                    | RED color display indication                                                                                                                            |       |
| Communication with Load cell interface unit | Baykon Master Bluetooth                                                                                                                                 |       |
| Standard interfaces                         | RS232C, 2xUSB, Ethernet TCP/IP                                                                                                                          |       |
| Optional interfaces                         | Wi-Fi (Cannot be used together with Ethernet TCP/IP)<br>Bluetooth (Cannot be used together with RS232C)                                                 |       |
| Power supply                                | 10-30VDC - Optional 48VDC                                                                                                                               |       |
| Accessories                                 | Text & Label Printer, Barcode/RFI reader (Wireless or cable) Remote Display, USB Memory, PC Keyboard                                                    |       |
| Data transfer                               | Direct transfer into USB Memory as Excel file,<br>Excel File transfer to a PC via Data Editor Software<br>Online transfer to SQL Server via Web Service |       |
| Housing                                     | Stainless steel, IP65 protected                                                                                                                         |       |
| Models of load cell interface unit          |                                                                                                                                                         |       |
| Digital load cell interface units           | MTD01                                                                                                                                                   | MTD02 |
| Analogue load cell interface units          | MTA01                                                                                                                                                   | MTA02 |
| Communication with BX07M                    | Baykon Slave Bluetooth                                                                                                                                  |       |