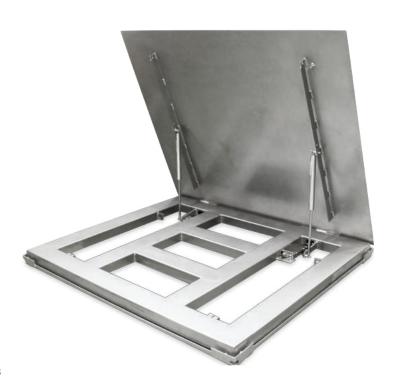

## **Designed for Wet and Hygienic Areas**

- · Lifting top plate supported by hydraulic piston for easy cleaning
- Full stainless steel, IP68 protected
- Compatible with GMP & HACCP production standards, OIML 2 x 3000e multi range approved
- In pit or over surface usage

Lifting top cover supported hydraulic cylinder enables easy and fine cleaning for weighing applications need frequently cleaning to eliminate hygiene and contamination risks.

BP scale is compatible with OIML standards and it is produced according to European 2014/31/EU directives up to 2 x 3000e multi range accuracy classes.