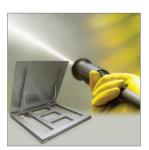

Easy and fine cleaning, high accuracy

Lifting top cover supported hydraulic cylinder enables easy and fine cleaning for weighing applications need frequently cleaning to eliminate hygiene and contamination risks.

BP scale is compatible with OIML standards and it is produced according to European 2014/31/EU directives up to 2 x 3000e multi range accuracy classes.