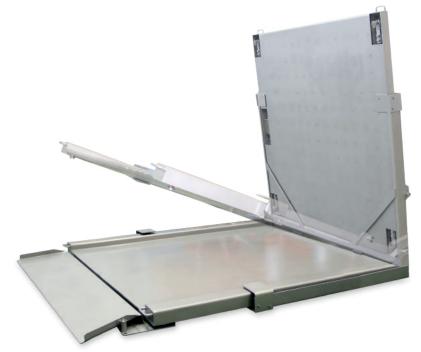

## Robust reliable construction

- · Lifting mechanism supported by hydraulic piston
- Full stainless steel, IP68 protected
- Compatible with GMP & HACCP production standards, 2 x 3000e OIML multi range approved
- · Ergonomic usage with low height platform

Specially designed lifting device supported by hydraulic cylinder enables easy and fine cleaning for weighing applications need frequently cleaning to eliminate hygiene and contamination risks.

BL scale is compatible with OIML standards and it is produced according to European 2014/31/EU directives up to 2 x 3000e multi range accuracy classes.