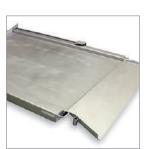

## **BL Floor Scales**

Easy and ergonomic weighing, 360° cleaning

## Robust reliable construction

- · Lifting mechanism supported by hydraulic piston
- Full stainless steel, IP68 protected
- Compatible with GMP & HACCP production standards, 2 x 3000e OIML multi range approved
- · Ergonomic usage with low height platform

- OIML approved for trade
- 316 stainless steel construction as option

BAYKON BL scale is low profile design providing ergonomic usage for the areas not suitable for in pit scales. With its full stainless construction and IP68 protected stainless steel load cells, BL scale is compatible with GMP and HACCP production standards and perfectly fits to corrosive, wet, and hygienic industrial environments in chemical, food, pharma and cosmetic industries.

Specially designed lifting device supported by hydraulic cylinder enables easy and fine cleaning for weighing applications need frequently cleaning to eliminate hygiene and contamination risks.

BL scale is compatible with OIML standards and it is produced according to European 2014/31/EU directives up to 2 x 3000e multi range accuracy classes.