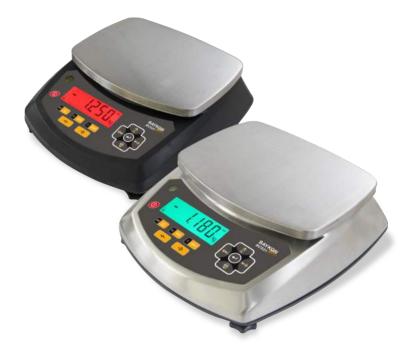

BAYKON BCS21 series are low cost, but, high quality and accurate OIML approved industrial scales. With its plastic (ABS) and stainless steel models, they can be used in all kind of industrial areas up to wet and hygienic environments.

Classifying, piece counting functions, battery supply up to 90 hours as continuous operation, standard RS232C port for PC/printer connection are standard features.