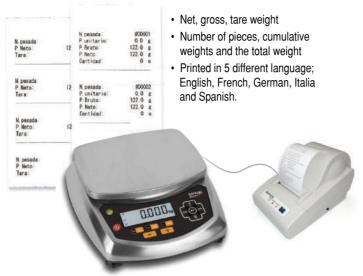

## **Printout**

Classifying, piece counting functions, battery supply up to 90 hours as continuous operation, standard RS232C port for PC/printer connection are standard features.