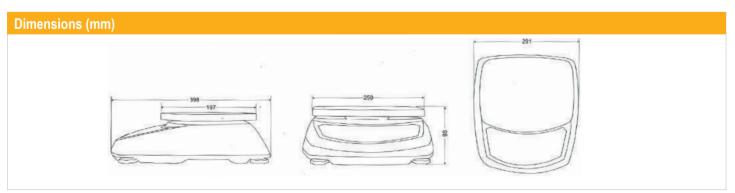

## Check weighing with multi color display

| MODEL                                | BCS21 / BCS21S (MR)                              |                          |                       |                         | BCS21 / BCS21S (HR)        |                       |                        |
|--------------------------------------|--------------------------------------------------|--------------------------|-----------------------|-------------------------|----------------------------|-----------------------|------------------------|
| Capacity                             | 3kg                                              | 6kg                      | 15kg                  | 30kg                    | 6kg                        | 12kg                  | 30kg                   |
| Accuracy x precision (approved use)  | 1500g x 0,5g<br>3000g x 1g                       | 3000g x 1g<br>6000g x 2g | 6kg x 2g<br>15kg x 5g | 15kg x 5g<br>30kg x 10g | 3000g x 0,5g<br>6000g x 1g | 6kg x 1g<br>12kg x 2g | 12kg x 2g<br>30kg x 5g |
| Max accuracy (industrial use)        | 0,2g                                             | 0,5g                     | 1g                    | 2g                      | 0,2g                       | 15kg x 0,5g           | 1g                     |
| Linearity                            | ± 0,5g                                           | ± 1g                     | ± 2g                  | ± 5g                    | ± 0,5g                     | ± 1g                  | ± 2g                   |
| Repeatability                        | ± 0,5g                                           | ± 1g                     | ± 2g                  | ± 4g                    | ± 0,5g                     | ± 1,5g                | ± 2,5g                 |
| Approval                             | CE, OIML approved                                |                          |                       |                         |                            |                       |                        |
| Stability                            | 0,7 second                                       |                          |                       |                         |                            |                       |                        |
| Approved operating temperature       | -10°C + 40°C                                     |                          |                       |                         |                            |                       |                        |
| Industrial operating                 | -15°C + 50°C                                     |                          |                       |                         |                            |                       |                        |
| temperature                          | -13 0 + 30 0                                     |                          |                       |                         |                            |                       |                        |
| Working modes                        | Weighing, piece counting, classifying            |                          |                       |                         |                            |                       |                        |
| Min. piece weight for piece counting | 0,07g                                            | 0,1g                     | 0,2g                  | 0,5g                    | 0,1g                       | 0,1g                  | 0,2g                   |
| Sample pieces                        | Selectable as 10, 20, 30, 50 and 100             |                          |                       |                         |                            |                       |                        |
| Units                                | g, kg, oz, lb                                    |                          |                       |                         |                            |                       |                        |
| Interface                            | RS232C                                           |                          |                       |                         |                            |                       |                        |
| Protection                           | IP55 (BCS21), IP65 (BCS21S)                      |                          |                       |                         |                            |                       |                        |
| Humidity                             | Max. %85                                         |                          |                       |                         |                            |                       |                        |
| Housing                              | ABS (BCS21)                                      |                          |                       |                         |                            |                       |                        |
|                                      | SUS304 Stainless steel body, ABS bottom (BCS21S) |                          |                       |                         |                            |                       |                        |
| Pan size                             | 250 x 197 mm                                     |                          |                       |                         |                            |                       |                        |
| Sizes                                | 291 x 398 x 98 mm                                |                          |                       |                         |                            |                       |                        |
| Power supply                         | 100 - 240 VAC / 50 - 60Hz                        |                          |                       |                         |                            |                       |                        |
| Weight                               | 4.35 kg (BCS21), 5.2 kg (BCS21S)                 |                          |                       |                         |                            |                       |                        |