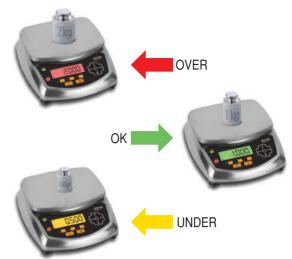

## Check weighing with multi color display

| MODEL                                | BCS21 / BCS21S (MR)                              |                          |                       |                         | BCS21 / BCS21S (HR)        |                       |                        |
|--------------------------------------|--------------------------------------------------|--------------------------|-----------------------|-------------------------|----------------------------|-----------------------|------------------------|
| Capacity                             | 3kg                                              | 6kg                      | 15kg                  | 30kg                    | 6kg                        | 12kg                  | 30kg                   |
| Accuracy x precision (approved use)  | 1500g x 0,5g<br>3000g x 1g                       | 3000g x 1g<br>6000g x 2g | 6kg x 2g<br>15kg x 5g | 15kg x 5g<br>30kg x 10g | 3000g x 0,5g<br>6000g x 1g | 6kg x 1g<br>12kg x 2g | 12kg x 2g<br>30kg x 5g |
| Max accuracy (industrial use)        | 0,2g                                             | 0,5g                     | 1g                    | 2g                      | 0,2g                       | 15kg x 0,5g           | 1g                     |
| Linearity                            | ± 0,5g                                           | ± 1g                     | ± 2g                  | ± 5g                    | ± 0,5g                     | ± 1g                  | ± 2g                   |
| Repeatability                        | ± 0,5g                                           | ± 1g                     | ± 2g                  | ± 4g                    | ± 0,5g                     | ± 1,5g                | ± 2,5g                 |
| Approval                             | CE, OIML approved                                |                          |                       |                         |                            |                       |                        |
| Stability                            | 0,7 second                                       |                          |                       |                         |                            |                       |                        |
| Approved operating temperature       | -10°C + 40°C                                     |                          |                       |                         |                            |                       |                        |
| Industrial operating                 | -15°C + 50°C                                     |                          |                       |                         |                            |                       |                        |
| temperature                          | -13 0 + 30 0                                     |                          |                       |                         |                            |                       |                        |
| Working modes                        | Weighing, piece counting, classifying            |                          |                       |                         |                            |                       |                        |
| Min. piece weight for piece counting | 0,07g                                            | 0,1g                     | 0,2g                  | 0,5g                    | 0,1g                       | 0,1g                  | 0,2g                   |
| Sample pieces                        | Selectable as 10, 20, 30, 50 and 100             |                          |                       |                         |                            |                       |                        |
| Units                                | g, kg, oz, lb                                    |                          |                       |                         |                            |                       |                        |
| Interface                            | RS232C                                           |                          |                       |                         |                            |                       |                        |
| Protection                           | IP55 (BCS21), IP65 (BCS21S)                      |                          |                       |                         |                            |                       |                        |
| Humidity                             | Max. %85                                         |                          |                       |                         |                            |                       |                        |
| Housing                              | ABS (BCS21)                                      |                          |                       |                         |                            |                       |                        |
|                                      | SUS304 Stainless steel body, ABS bottom (BCS21S) |                          |                       |                         |                            |                       |                        |
| Pan size                             | 250 x 197 mm                                     |                          |                       |                         |                            |                       |                        |
| Sizes                                | 291 x 398 x 98 mm                                |                          |                       |                         |                            |                       |                        |
| Power supply                         | 100 - 240 VAC / 50 - 60Hz                        |                          |                       |                         |                            |                       |                        |
| Weight                               | 4.35 kg (BCS21), 5.2 kg (BCS21S)                 |                          |                       |                         |                            |                       |                        |

Multi colored LCD display with backlight can be easily and programmed to provide different color for different weight values. This feature provides fast and safe weight control operation in meat, frozen food, fruit and vegetable processing and packing lines and all kind of industrial packing applications.