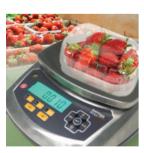

## **BCS21(S) Industrial Scales**

Fast and safe weighing with color display

- · Meat and milk plants, frozen food, fruit, vegetable processing and packaging lines
- Packing lines of chemical substances
- Product and packing control in warehouses
- All kind of dynamic and static weighing and data collection

Multi colored LCD display with backlight can be easily and programmed to provide different color for different weight values. This feature provides fast and safe weight control operation in meat, frozen food, fruit and vegetable processing and packing lines and all kind of industrial packing applications.