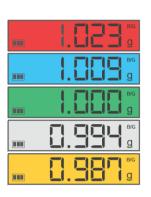

Multi colored LCD display with backlight can be easily and programmed to provide different color for different weight values. This feature provides fast and safe weight control operation in meat, frozen food, fruit and vegetable processing and packing lines and all kind of industrial packing applications.

## Check weighing with multi color display

| MODEL                                | BCS21 / BCS21S (MR)                              |                          |                       |                         | BCS21 / BCS21S (HR)        |                       |                        |
|--------------------------------------|--------------------------------------------------|--------------------------|-----------------------|-------------------------|----------------------------|-----------------------|------------------------|
| Capacity                             | 3kg                                              | 6kg                      | 15kg                  | 30kg                    | 6kg                        | 12kg                  | 30kg                   |
| Accuracy x precision (approved use)  | 1500g x 0,5g<br>3000g x 1g                       | 3000g x 1g<br>6000g x 2g | 6kg x 2g<br>15kg x 5g | 15kg x 5g<br>30kg x 10g | 3000g x 0,5g<br>6000g x 1g | 6kg x 1g<br>12kg x 2g | 12kg x 2g<br>30kg x 5g |
| Max accuracy (industrial use)        | 0,2g                                             | 0,5g                     | 1g                    | 2g                      | 0,2g                       | 15kg x 0,5g           | 1g                     |
| Linearity                            | ± 0,5g                                           | ± 1g                     | ± 2g                  | ± 5g                    | ± 0,5g                     | ± 1g                  | ± 2g                   |
| Repeatability                        | ± 0,5g                                           | ± 1g                     | ± 2g                  | ± 4g                    | ± 0,5g                     | ± 1,5g                | ± 2,5g                 |
| Approval                             | CE, OIML approved                                |                          |                       |                         |                            |                       |                        |
| Stability                            | 0,7 second                                       |                          |                       |                         |                            |                       |                        |
| Approved operating temperature       | -10°C + 40°C                                     |                          |                       |                         |                            |                       |                        |
| Industrial operating                 | -15°C + 50°C                                     |                          |                       |                         |                            |                       |                        |
| temperature                          | -13 0 + 30 0                                     |                          |                       |                         |                            |                       |                        |
| Working modes                        | Weighing, piece counting, classifying            |                          |                       |                         |                            |                       |                        |
| Min. piece weight for piece counting | 0,07g                                            | 0,1g                     | 0,2g                  | 0,5g                    | 0,1g                       | 0,1g                  | 0,2g                   |
| Sample pieces                        | Selectable as 10, 20, 30, 50 and 100             |                          |                       |                         |                            |                       |                        |
| Units                                | g, kg, oz, lb                                    |                          |                       |                         |                            |                       |                        |
| Interface                            | RS232C                                           |                          |                       |                         |                            |                       |                        |
| Protection                           | IP55 (BCS21), IP65 (BCS21S)                      |                          |                       |                         |                            |                       |                        |
| Humidity                             | Max. %85                                         |                          |                       |                         |                            |                       |                        |
| Housing                              | ABS (BCS21)                                      |                          |                       |                         |                            |                       |                        |
|                                      | SUS304 Stainless steel body, ABS bottom (BCS21S) |                          |                       |                         |                            |                       |                        |
| Pan size                             | 250 x 197 mm                                     |                          |                       |                         |                            |                       |                        |
| Sizes                                | 291 x 398 x 98 mm                                |                          |                       |                         |                            |                       |                        |
| Power supply                         | 100 - 240 VAC / 50 - 60Hz                        |                          |                       |                         |                            |                       |                        |
| Weight                               | 4.35 kg (BCS21), 5.2 kg (BCS21S)                 |                          |                       |                         |                            |                       |                        |